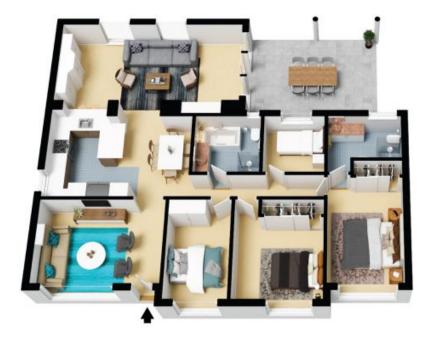

## 33 Porpoise Crescent Bligh Park

The floor plan is not to scale measurement are indicable and or metres, feleral elements are not in position. Many about both the whell its relevanded position in the control and may not their own engages. All other indicative control in a control to a position in the control of their control own and a second own and a second own and a second of their control own and a second o

## 33 Porpoise Crescent Bligh Park

The floor plan is not to scale; measurements are indicative and in metres. All features included in this 3D plan are for inspiration purposes only.

This is not an exact replica of the property or the position of exterior elements. Plans should not be relied on. Interested parties should make and rely on their own enquiries.