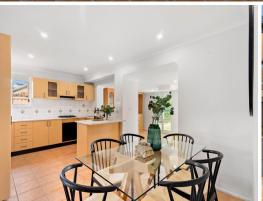

- 4 Bedrooms
- Modern ensuite
- Renovated family bathroom
- Dining area off kitchen with new appliances and benchtops
- Large sunroom with access to outdoor covered entertainment space
- New blinds and carpet throughout