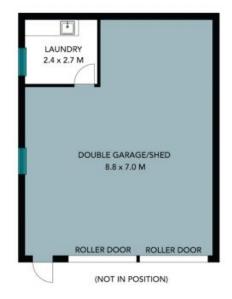

## Open home cancelled

This beautiful 4 bedroom home with ensuite ticks all the boxes. Featuring designer bathrooms and huge side access to undercover area and large shed on a great 696sqm level block. Situated in a wonderful family friendly suburb close to schools and transport.

## 33 Porpoise Crescent Bligh Park

The floor plan is not to scale measurement are indicable and or metres, feleral elements are not in position. Many about both the whell its relevanded position in the control and may not their own engages. All other indicative control in a control to a position in the control of their control own and a second own and a second own and a second of their control own and a second o

## 33 Porpoise Crescent Bligh Park

The floor plan is not to scale; measurements are indicative and in metres. All features included in this 3D plan are for inspiration purposes only.

This is not an exact replica of the property or the position of exterior elements. Plans should not be relied on. Interested parties should make and rely on their own enquiries.