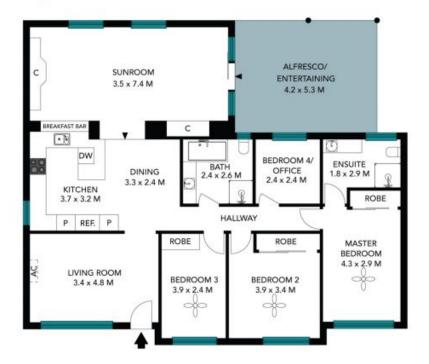

33 Porpoise Crescent Bligh Park, NSW

## Open home cancelled

This beautiful 4 bedroom home with ensuite ticks all the boxes. Featuring designer bathrooms and huge side access to undercover area and large shed on a great 696sqm level block. Situated in a wonderful family friendly suburb close to schools and transport.

- 4 Bedrooms
- Modern ensuite
- Renovated family bathroom
- Dining area off kitchen with new appliances and benchtops
- Large sunroom with access to outdoor covered entertainment space
- New blinds and carpet throughout