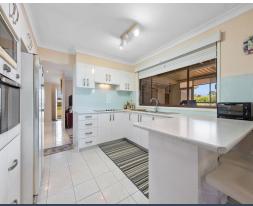

The home is in great condition and has been meticulously cared for. It includes an updated kitchen, large sunroom, air-conditioning and 2kw solar system.

- Two large sheds are ideal for cars, machinery, and workshop.
- Built-in woodfire pizza oven
- Large road frontage with 2 separate entrances
- Dam at the rear of the block
- Close to Richmond & Penrith