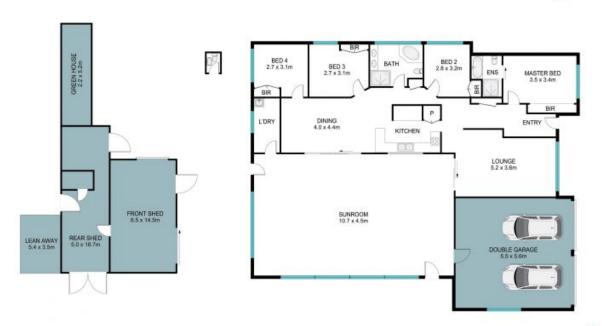

The home is in great condition and has been meticulously cared for. It includes an updated kitchen, large sunroom, air-conditioning and 2kw solar system.

- Two large sheds are ideal for cars, machinery, and workshop.
- Built-in woodfire pizza oven
- Large road frontage with 2 separate entrances
- Dam at the rear of the block
- Close to Richmond & Penrith

Michael O'Hare 0438 900 902

**Michael O'Hare** 0438 900 902

Situated close to substantial residential development in Marsden Park and Schofield's, thi...

The floor plan is not to scale, measurements are indicative and in metres. Esterior elements are not in position. Plans should not be relied on intensed purious should make and rely on their own enquiries. All other information provided has been collected from reliable sources but cannot be quaranteed for accuracy.