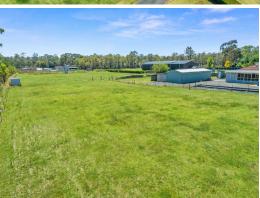

## **Location & Opportunity**

If location and land quality matter, there is no better option that this. Sitting high and dry, down a quiet road, and surrounded by other quality acreage properties.

4 acres are all arable and fully fenced for stock, plus great shedding makes this property very versatile. All within 10 minutes' drive from the M7 & Marsden Park Industrial, the future potential here is enormous.