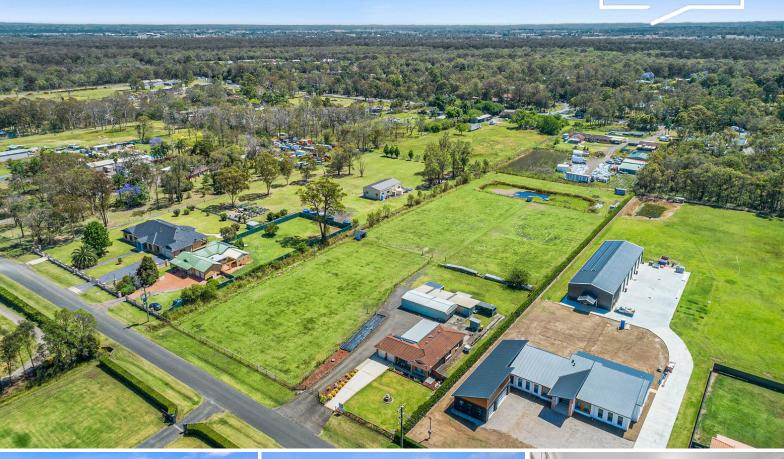

## **Location & Opportunity**

If location and land quality matter, there is no better option that this. Sitting high and dry, down a quiet road, and surrounded by other quality acreage properties.

4 acres are all arable and fully fenced for stock, plus great shedding makes this property very versatile. All within 10 minutes' drive from the M7 & Marsden Park Industrial, the future potential here is enormous.

The home is in great condition and has been meticulously cared for. It includes an updated kitchen, large sunroom, air-conditioning and 2kw solar system.

- Two large sheds are ideal for cars, machinery, and workshop.
- Built-in woodfire pizza oven
- Large road frontage with 2 separate entrances
- Dam at the rear of the block
- Close to Richmond & Penrith