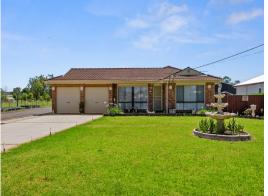

The home is in great condition and has been meticulously cared for. It includes an updated kitchen, large sunroom, air-conditioning and 2kw solar system.

- Two large sheds are ideal for cars, machinery, and workshop.
- Built-in woodfire pizza oven
- Large road frontage with 2 separate entrances
- Dam at the rear of the block
- Close to Richmond & Penrith