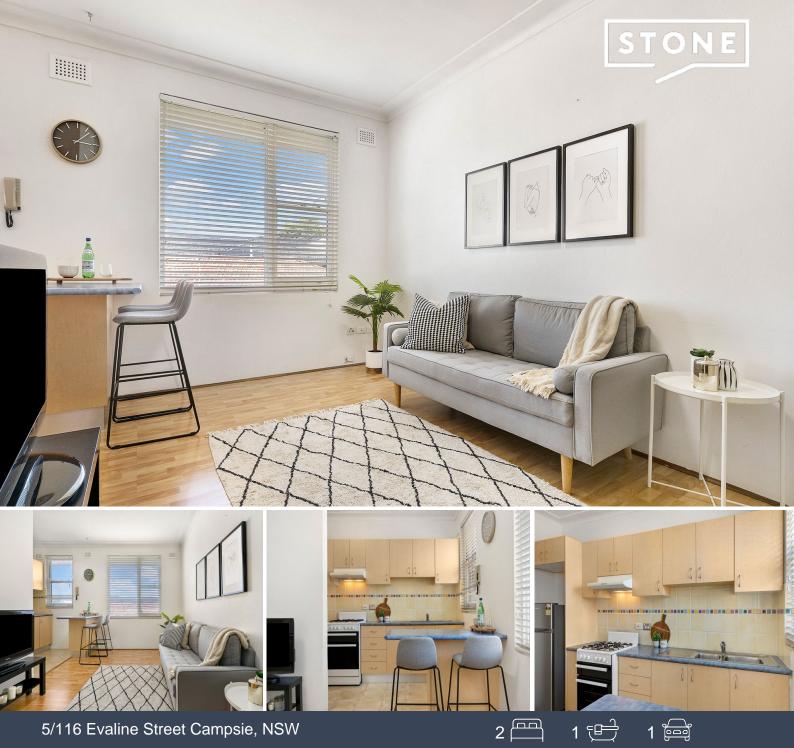

Immaculate north-east facing unit in a prime location

Perfectly presented and immaculately maintained, this modern two-bedroom unit has been recently refreshed and is sure to tick all the boxes. It boasts a sun filled north east aspect, and is conveniently located in a sought-after security building within a very short walk to the shops, restaurants-cafes, train station, schools and parks.

- Modern kitchen, gas stove, breakfast bench and ample storage space
- Two spacious bedrooms both with built-in wardrobes
- Open plan living with flowing timber flooring throughout
- Registered car space, well maintained security building with intercom access
- Located in the heart of Campsie within minutes to local schools, Woolworths, Campsie Centre, Campsie Train Station and the array of shops and cafes along Beamish St