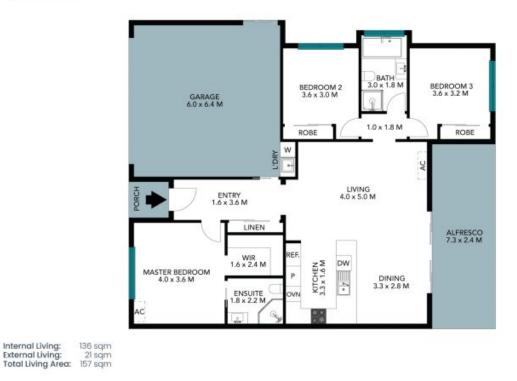

# STONE

Ν

Internal Living: 136 sqm External Living: 21 sqm Total Living Area: 157 sqm

The floor plan is not to scale; measurements are indicative and in metres. All features included in this 3D plan are for inspiration purposes only. This is not an exact replica of the property or the position of exterior elements. Plans should not be relied on. Interested parties should make and rely on their own enquiries.