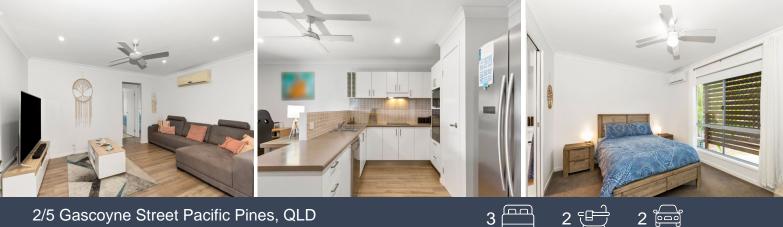

This property features the following:

- Main bedroom with ensuite, air conditioning, ceiling fan & built-in robe
- Remaining bedrooms all with built-in robes & ceiling fans
- Well-proportioned, air-conditioned open plan meals, dining & lounge room
- Fully equipped, stylish kitchen with stainless steel appliances incl. dishwasher
- Tiled flooring through main areas with newly laid carpet to the bedrooms
- Covered outdoor entertainment options, perfect for family get-togethers & BBQs
- Fully fenced, off-street parking, easy-care yard for pets and play (pets on application)

#### 2/5 Gascoyne Street Pacific Pines

### 2/5 Gascoyne Street Pacific Pines