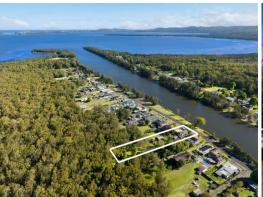

Offering you today is this rare opportunity of a beautiful warm home sitting directly across the water and located on a generous 3111 sqm (approx.)block with rear lane access and backing the reserve. With luxurious 180 degree views from the gigantic deck you are not short of space for entertaining and relaxing with the best views in the street. Internally this home offers you a very large rumpus area downstairs with a vintage marble top bar and spa room with six seater spa.

Also offering you a lock up shed, drive thru carport, electric double garage with workshop and a one bedroom self-contained guest house ideal for a second income or extended family. ...

...

Tacoma is a small coastal village, a peaceful and private enclave where you can fish, boat, swim or kayak out the front of your home. A true example of the Central Coast lifestyle ...