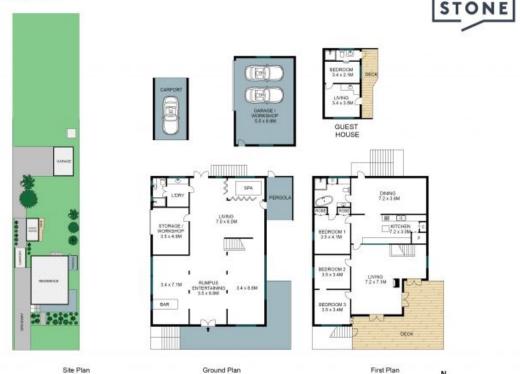

Offering you today is this rare opportunity of a beautiful warm home sitting directly across the water and located on a generous 3111 sqm (approx.)block with rear lane access and backing the reserve. With luxurious 180 degree views from the gigantic deck you are not short of space for entertaining and relaxing with the best views in the street. Internally this home offers you a very large rumpus area downstairs with a vintage marble top bar and spa room with six seater spa.

Also offering you a lock up shed, drive thru carport, electric double garage with workshop and a one bedroom self-contained guest house ideal for a second income or extended family. ...

...

Tacoma is a small coastal village, a peaceful and private enclave where you can fish, boat, swim or kayak out the front of your home. A true example of the Central Coast lifestyle ...

Price:

\$1,015,000

Abdullah Choudhari 0468 645 844

**Jason Cozens** 0414447035 26 Wolseley Avenue,

Tacoma

The site plan and floor plan are not to scale; measurements are indicative in meters. Bushes and trees are places for illustration purposes. Plans should not be relied on. Interested parties should make and rely on their own enquiries. All other information provided has been collected from reliable sources but cannot be guaranted for accuracy.