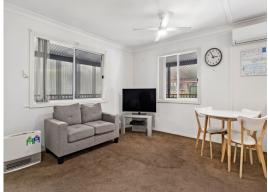

- Low maintenance living with access to pool, community hall and private bus service
- Light filled kitchen, electric oven and cook top, ample cupboard storage
- Open plan living with 2 ceiling fans and s/s air con for year round comfort
- Generously sized bed 1 with ceiling fan and built in robe, bed 2 with built in robe
- Practical dimensioned internal laundry with external access to the courtyard
- Single carport attached, shaded front timber deck for privacy and comfort
- Fully fenced courtyard with garden shed and patio area
- Friendly community living, 7km to Kurri Kurri town centre, minutes to Hunter Expressway