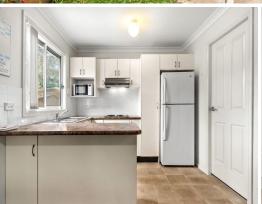

- Low maintenance living with access to pool, community hall and private bus service
- Light filled kitchen, electric oven and cook top, ample cupboard storage
- Open plan living with 2 ceiling fans and s/s air con for year round comfort
- Generously sized bed 1 with ceiling fan and built in robe, bed 2 with built in robe
- Practical dimensioned internal laundry with external access to the courtyard
- Single carport attached, shaded front timber deck for privacy and comfort
- Fully fenced courtyard with garden shed and patio area
- Friendly community living, 7km to Kurri Kurri town centre, minutes to Hunter Expressway