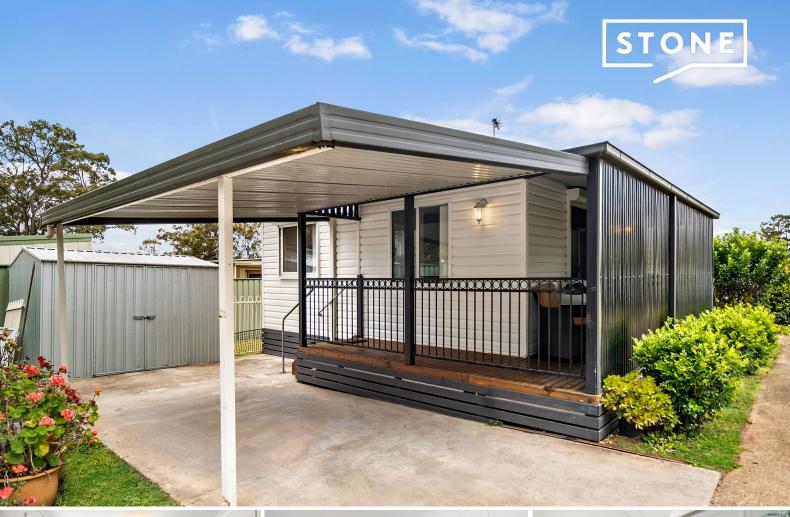

## Upsize on lifestyle? downsize the hassle today!

This neat as a pin, move in ready, 2 bedroom unit awaits. Situated in an over 50's gated community this home offers light filled living, with lovely lifestyle amenities. Be welcomed by pleasant established gardens and single carport, front timber deck & open plan living.

- Low maintenance living with access to pool, community hall and private bus service
- Light filled kitchen, electric oven and cook top, ample cupboard storage
- Open plan living with 2 ceiling fans and s/s air con for year round comfort
- Generously sized bed 1 with ceiling fan and built in robe, bed 2 with built in robe
- Practical dimensioned internal laundry with external access to the courtyard
- Single carport attached, shaded front timber deck for privacy and comfort
- Fully fenced courtyard with garden shed and patio area
- Friendly community living, 7km to Kurri Kurri town centre, minutes to Hunter Expressway