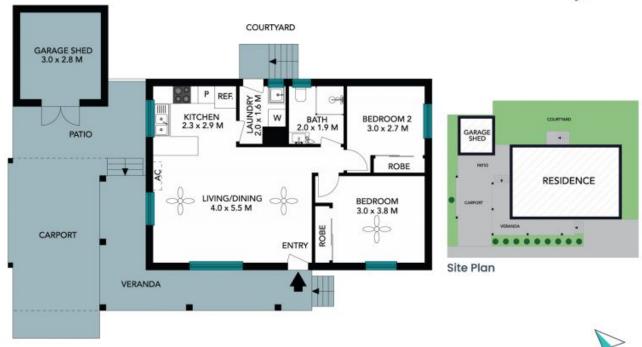

## 13/56 Carrs Road Neath

The site plan and floor plan are not to scale; measurements are indicative and in metres. Bushes and trees are placed for illustration purposes. Plans should not be relied on. Interested parties should make and rely on their own enquiries. All other information provided has been collected from reliable sources but cannot be guaranteed for accuracy.