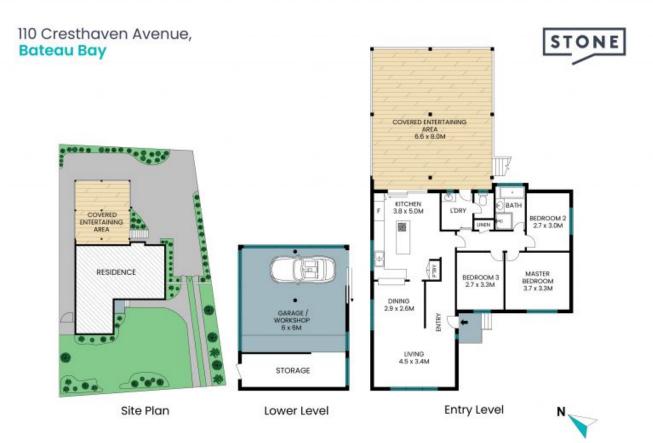

Main Features Include:

- A spacious kitchen with breakfast bar providing ample space for the whole family to work and chat simultaneously plus ample cupboard space.
- Open plan living and dining that effortlessly flows to the outdoors.
- 3 well-proportioned bedrooms.
- Garage plus huge work shed.

Shanti Santhou 0451961436

The site plan and floor plan are not to scale; measurements are indicative in meters. Bushes and trees are places for illustration purposes. Plans should not be relied on. Interested parties should make and rely on their own enquiries. All other information provided has been collected from reliable sources but cannot be guaranted for accuracy.