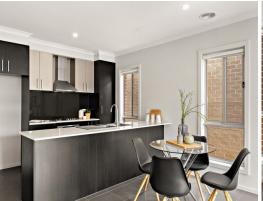

## Features:

- 3 bedrooms with BIR (master with WIR & ensuite)
- Open plan kitchen/living/meals
- Kitchen with stainless steel appliances including dishwasher and large island bench
- Main bathroom with bath
- Ducted heating + evap cooling
- Double garage with internal access
- Low maintenance front and rear yards