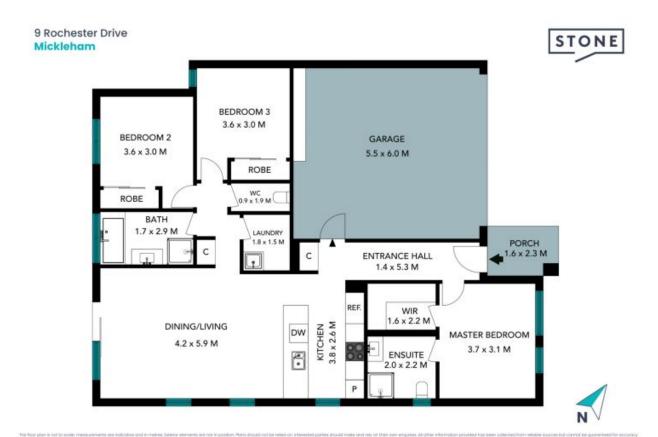

9 Rochester Drive Mickleham, VIC

3 📇

2 🖽

2

## Features:

- 3 bedrooms with BIR (master with WIR & ensuite)
- Open plan kitchen/living/meals
- Kitchen with stainless steel appliances including dishwasher and large island bench
- Main bathroom with bath
- Ducted heating + evap cooling
- Double garage with internal access
- Low maintenance front and rear yards

## 9 Rochester Drive Mickleham

STONE

The floor plan is not to scale; measurements are indicative and in metres. All features included in this 3D plan are for inspiration purposes only.

This is not an exact replica of the property or the position of exterior elements. Plans should not be relied on. Interested parties should make and rely on their own enquiries.