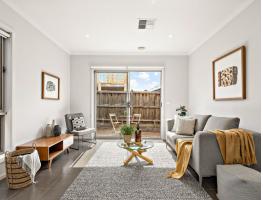

## Features:

- 3 bedrooms with BIR (master with WIR & ensuite)
- Open plan kitchen/living/meals
- Kitchen with stainless steel appliances including dishwasher and large island bench
- Main bathroom with bath
- Ducted heating + evap cooling
- Double garage with internal access
- Low maintenance front and rear yards