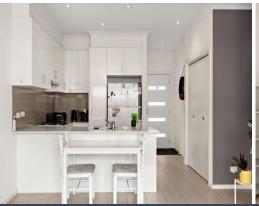

## Features:

- 2 bedrooms with large BIR + ceiling fans
- Open plan kitchen/living/meals
- Study/kids retreat
- Kitchen with near new appliances
- Main bathroom + European laundry
- Split system heating/cooling
- Single garage
- Low maintenance front and rear yards including deck