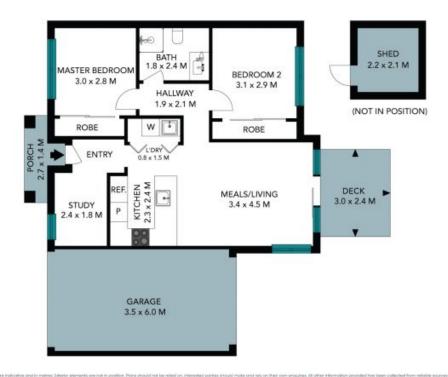

## Features:

- 2 bedrooms with large BIR + ceiling fans
- Open plan kitchen/living/meals
- Study/kids retreat
- Kitchen with near new appliances
- Main bathroom + European laundry
- Split system heating/cooling
- Single garage
- Low maintenance front and rear yards including deck

Rental Estimate:

**Dean Zammit** 0405 140 704

**Jessica Conte-Singh** 0400 134 550

The floor plan is not to scale; measurements are indicative and in metres. All features included in this 3D plan are for inspiration purposes only.

This is not an exact replica of the property or the position of exterior elements. Plans should not be relied on. Interested parties should make and rely on their own enquiries.