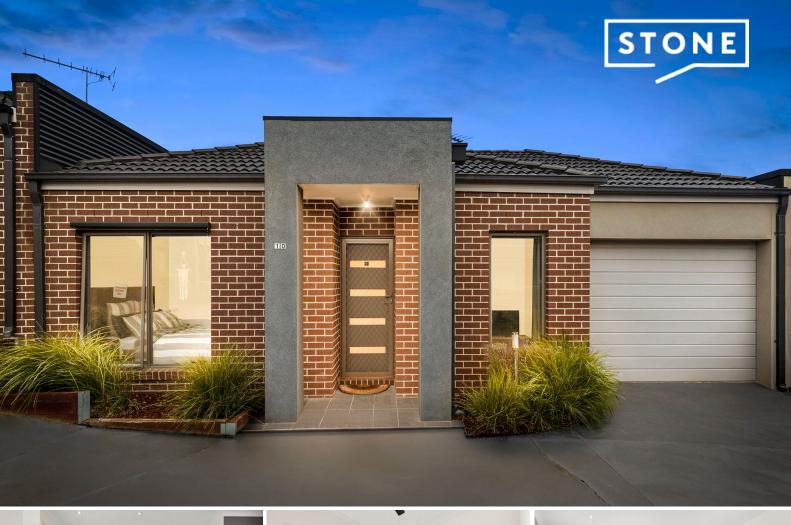

10/7 Ridge Road Whittlesea, VIC

2 🕮

Price:

\$400,000 - \$440,000

## Perfect first home or investment

Located on the cusp of all Whittlesea has to offer and within walking distance to the Whittlesea Monday market, Whittlesea football oval and AF Walker Recreation Reserve is this modern single-level, ready-to-enjoy low-maintenance home. Ideal first home or quality addition to any property portfolio with a tenant currently in place.

## Features:

- 2 bedrooms with large BIR + ceiling fans
- Open plan kitchen/living/meals
- Study/kids retreat
- Kitchen with near new appliances
- Main bathroom + European laundry
- Split system heating/cooling
- Single garage
- Low maintenance front and rear yards including deck