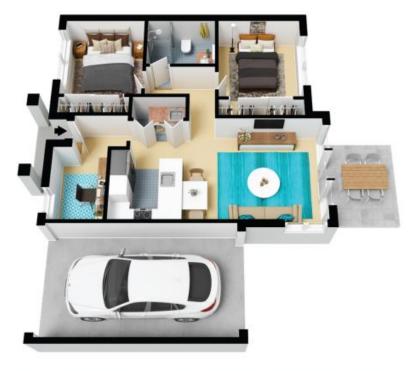

## Perfect first home or investment

Located on the cusp of all Whittlesea has to offer and within walking distance to the Whittlesea Monday market, Whittlesea football oval and AF Walker Recreation Reserve is this modern single-level, ready-to-enjoy low-maintenance home. Ideal first home or quality addition to any property portfolio with a tenant currently in place.

## Features:

- 2 bedrooms with large BIR + ceiling fans
- Open plan kitchen/living/meals
- Study/kids retreat
- Kitchen with near new appliances
- Main bathroom + European laundry
- Split system heating/cooling
- Single garage
- Low maintenance front and rear yards including deck