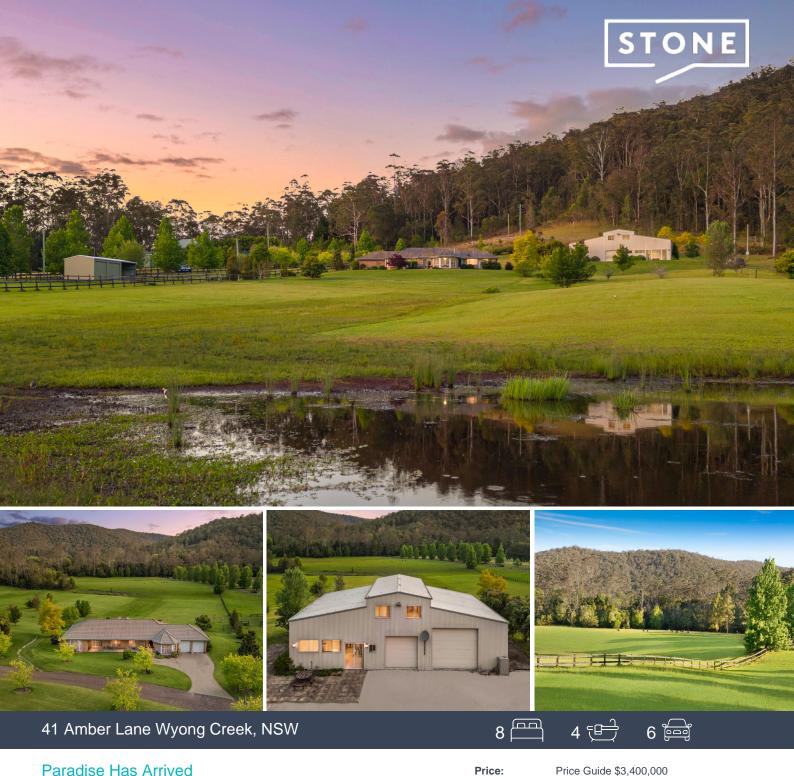

## **Paradise Has Arrived**

Approximately 50 minutes from Sydney's North Shore in the stunning Yarramalong Valley, is the perfect place to escape the hustle and bustle of city life. From the moment you drive into the private lane you will feel at home.

Occupying a commanding position on approx 21 acres, this well-proportioned single level home offers plenty of space to entertain. Curl up in front of the fire on those chilly winter evenings. Share fine food and wine with family and friends, indulge in Sunday BBQs and backyard cricket. This is the perfect home to create memories and celebrate milestones.

\* Peaceful country lane

- \* Fertile acreage with direct creek access
- \* Horse stables and yards
- \* Established gardens with mature trees
- \* Abundance of water
- \* Alfresco entertaining