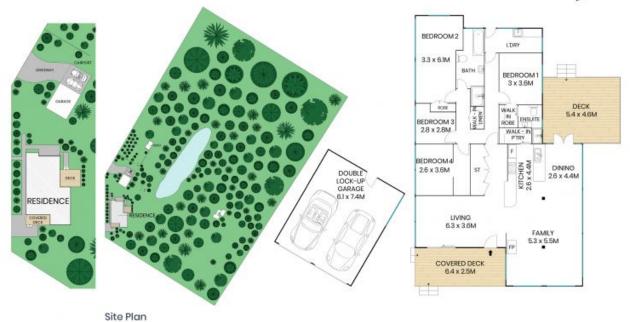

## 204 Cutrock Road Lisarow

Internal Area: 217sqm External Area: 78sqm Land Area: 2.02Ha

The site plan and floor plan are not to scale; measurements are indicative and in metres. Bushes and trees are placed for illustration purposes. Plans should not be relied on, interested parties should make and rely on their own enquiries. All other information provided has been collected from reliable sources but cannot be guaranteed for accuracy.

The site plan and floor plan are not to scale; measurements are indicative and in metres. Bushes and trees are placed for illustration purposes. Plans should not be relied on. Interested parties should make and rely on their own enquiries. All other information provided has been collected from reliable sources but cannot be guaranteed for accuracy.