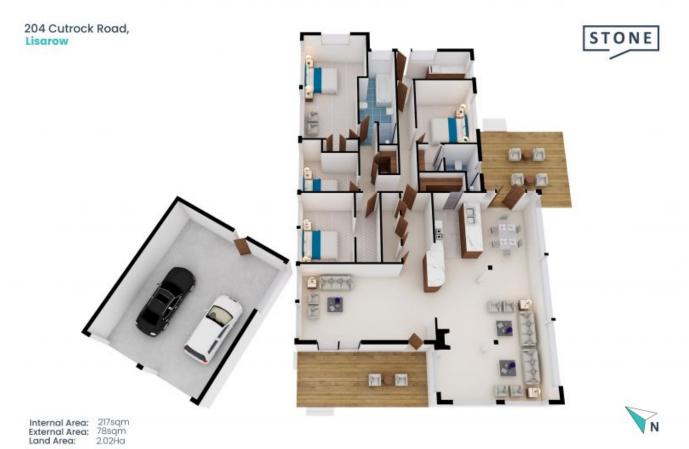

## 204 Cutrock Road Lisarow

Internal Area: 217sqm External Area: 78sqm Land Area: 2.02Ha

The site plan and floor plan are not to scale; measurements are indicative and in metres. Bushes and trees are placed for illustration purposes. Plans should not be relied on, interested parties should make and rely on their own enquiries. All other information provided has been collected from reliable sources but cannot be guaranteed for accuracy.

The site plan and floor plan are not to scale; measurements are indicative and in metres. Bushes and trees are placed for illustration purposes. Plans should not be relied on. Interested parties should make and rely on their own enquiries. All other information provided has been collected from reliable sources but cannot be guaranteed for accuracy.