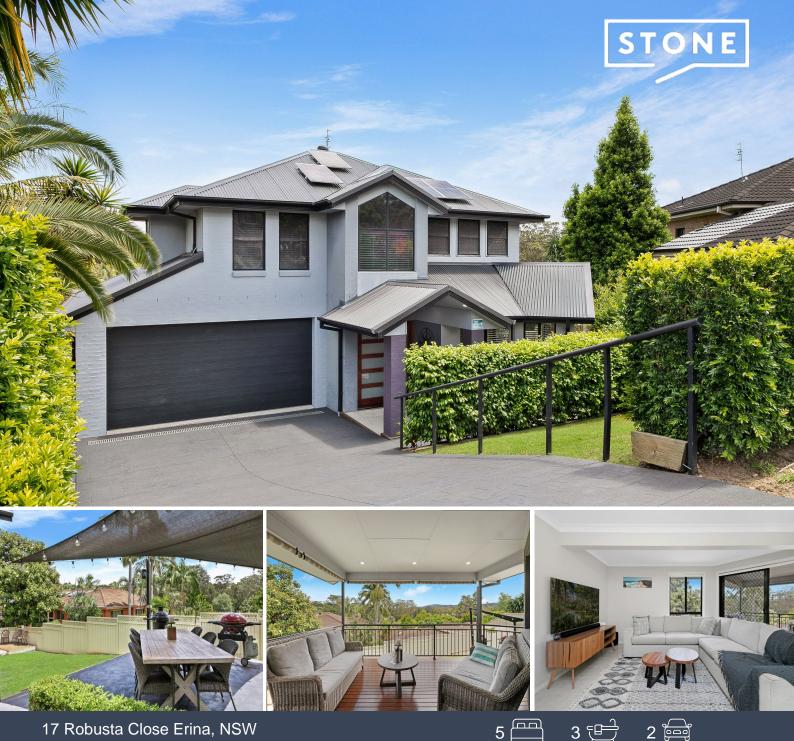

## 17 Robusta Close Erina, NSW

## Grand family home

A family home of grand proportion located in a prime position in one of Erina's most sought-after streets. Offering a favourable floorplan and spacious living throughout this home has room for the whole family.

Upon entering you're greeted with a wide entryway flowing to the multiple living spaces, dining, modern kitchen, bedroom and undercover outdoor entertaining. The upper level comprising of 4 Bedrooms, 3 featuring built-ins with the master including an ensuite and walk-through. The lower level consists of a spacious laundry and full bathroom and additional living space with access to the backyard.

This idyllic family home is tucked away in a quiet cul de sac only 2 Minutes to Erina Fair, 5 Minutes to Private and Public Schools, 7 Minutes to Terrigal Beach and Cafes & 20 Minutes to the M1.

- 5 bedrooms all featuring built-ins
- Ducted air conditioning and solar panels
- Multiple indoor and outdoor living spaces
- Double lock up garage internal access