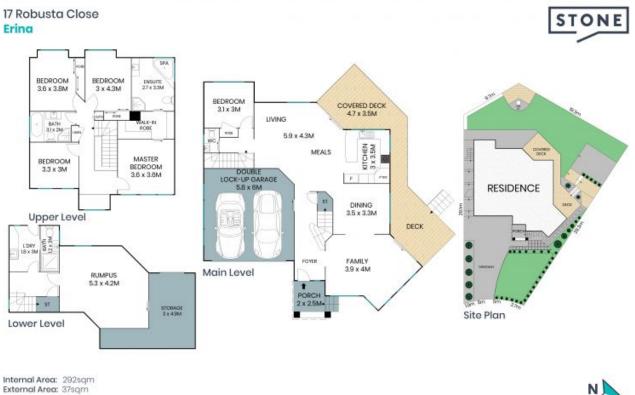

Upon entering you're greeted with a wide entryway flowing to the multiple living spaces, dining, modern kitchen, bedroom and undercover outdoor entertaining. The upper level comprising of 4 Bedrooms, 3 featuring built-ins with the master including an ensuite and walk-through. The lower level consists of a spacious laundry and full bathroom and additional living space with access to the backyard.

Price: **Contact Agent** Council Rates: \$2,007.78 p/q Water Rates: \$849.00 p/q

17 Robusta close, Erina

STONE

9

Internal Area: 292 sqm External Area: 37 sqm Land Area: 566 sqm

The site plan and floor plan are not to scale; measurements are indicative and in metres. Bushes and trees are placed for illustration purposes. Plans should not be relied on. Interested parties should make and rely on their own enquiries. All other information provided has been collected from reliable sources but cannot be guaranteed for accuracy.

Internal Area: 292sqm External Area: 37sqm Land Area: 566sqm

The site plan and floor plan are not to scale; measurements are indicative and in metres. Bushes and trees are placed for illustration purposes. Plans should not be relied on. Interested parties should make and rely on their own enquiries. All other information provided has been collected from reliable sources but cannot be guaranteed for accuracy.