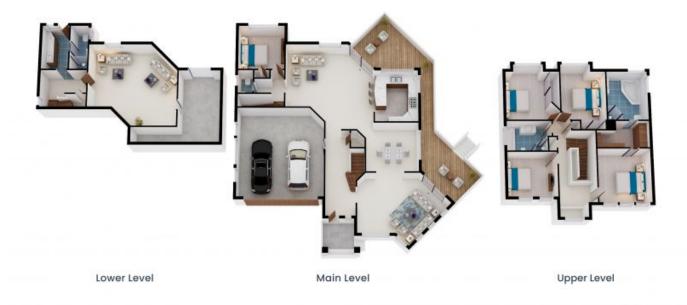

Upon entering you're greeted with a wide entryway flowing to the multiple living spaces, dining, modern kitchen, bedroom and undercover outdoor entertaining. The upper level comprising of 4 Bedrooms, 3 featuring built-ins with the master including an ensuite and walk-through. The lower level consists of a spacious laundry and full bathroom and additional living space with access to the backyard.

Price: **Contact Agent** Council Rates: \$2,007.78 p/q Water Rates: \$849.00 p/q

17 Robusta close, Erina

STONE

9

Internal Area: 292 sqm External Area: 37 sqm Land Area: 566 sqm

The site plan and floor plan are not to scale; measurements are indicative and in metres. Bushes and trees are placed for illustration purposes. Plans should not be relied on. Interested parties should make and rely on their own enquiries. All other information provided has been collected from reliable sources but cannot be guaranteed for accuracy.

Internal Area: 292sqm External Area: 37sqm Land Area: 566sqm

The site plan and floor plan are not to scale; measurements are indicative and in metres. Bushes and trees are placed for illustration purposes. Plans should not be relied on. Interested parties should make and rely on their own enquiries. All other information provided has been collected from reliable sources but cannot be guaranteed for accuracy.