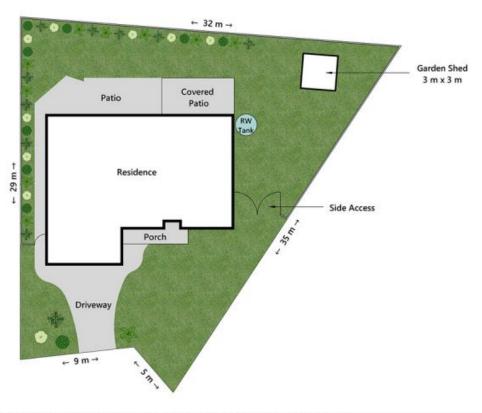

Lot Area | 650 m<sup>2</sup>

LIALESS OTHERWISE STATED, ALL DIMENSIONS ARE IN METRES. THIS FLAN AND INFORMATION CONTINUED WITHIN IS FOR LILLISTRATING PURPOSES ONLY AND NOT GUIMANTEED TO BE EXACT. INTERESTED PRATES SHOULD WARE THEIR OWN ENQUINE