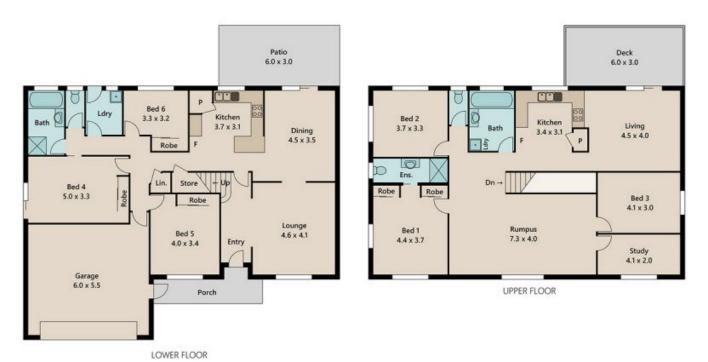

16 Standford Place REGENTS PARK, QLD

3 🖽

 $\operatorname{PRICED}$  TO SELL - TWO HOMES FOR THE PRICE OF ONE

Price:

Offers Over \$495,000

Approx. Floor Area | Internal 320 m² | External 43 m² | Total 363 m²