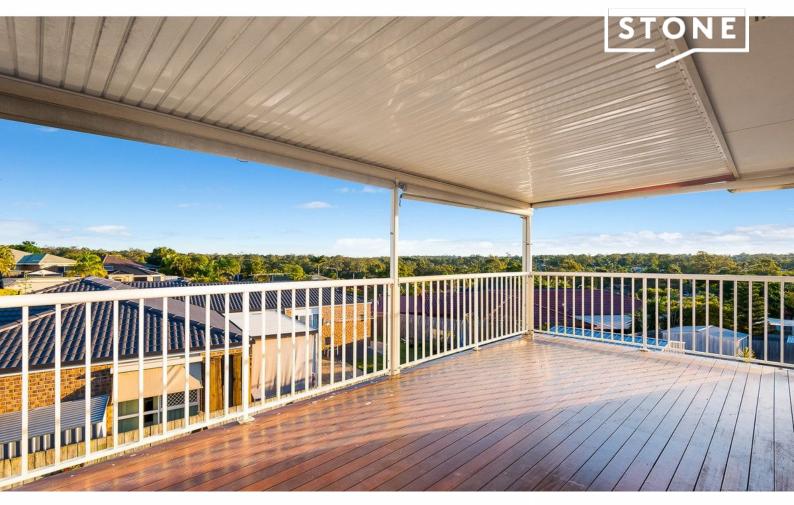

16 Standford Place REGENTS PARK, QLD

3 🖽

 $\operatorname{PRICED}$  TO SELL - TWO HOMES FOR THE PRICE OF ONE

Price:

Offers Over \$495,000

Approx. Floor Area | Internal 320 m² | External 43 m² | Total 363 m²