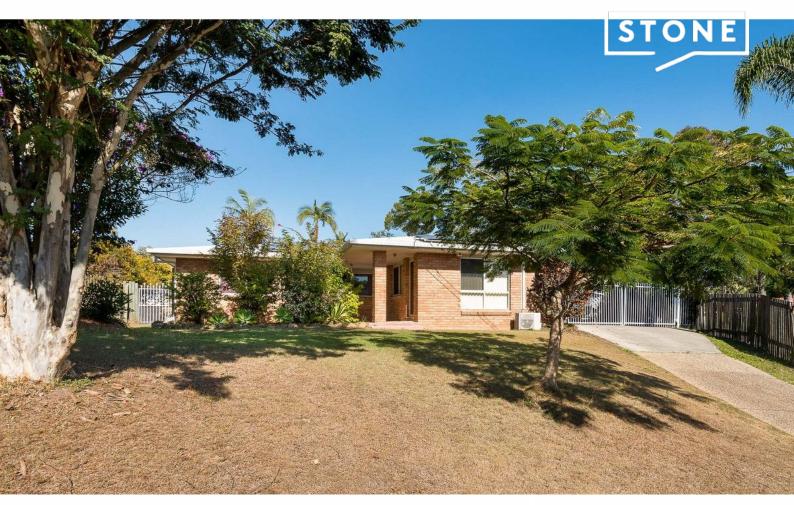

## 16 Lichen Court REGENTS PARK, QLD

3 📇

Price:

\$398,000

## FAMILY HOME ON 1036M2 WITH A SHED

This tiled throughout 3 bedroom home awaits on a low maintenance 1,036m2 allotment with fantastic side access, ideally situated on the high side of a quiet court. The 2 bay colorbond shed with power and a 3 metre awning will accommodate all.