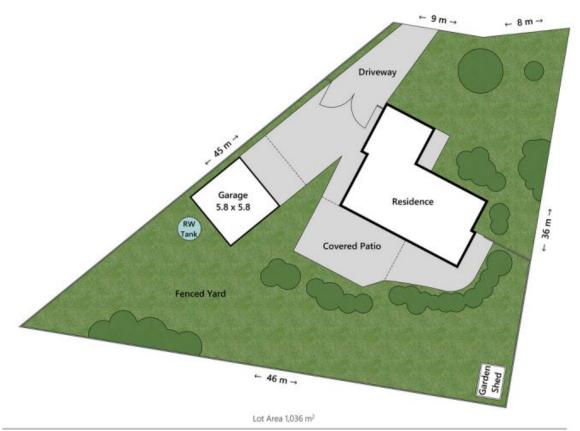

## FAMILY HOME ON 1036M2 WITH A SHED

This tiled throughout 3 bedroom home awaits on a low maintenance 1,036m2 allotment with fantastic side access, ideally situated on the high side of a quiet court. The 2 bay colorbond shed with power and a 3 metre awning will accommodate all.

Designed for easy living with spacious lounge/dining with air-conditioning, well-appointed kitchen, covered rear patio, solar hot water and electricity and 5,000L water tank.

If you have been looking for a property with lots of room to move then dont miss this one.