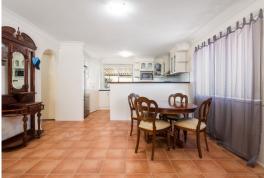

Designed for easy living with spacious lounge/dining with air-conditioning, well-appointed kitchen, covered rear patio, solar hot water and electricity and 5,000L water tank.

If you have been looking for a property with lots of room to move then dont miss this one.