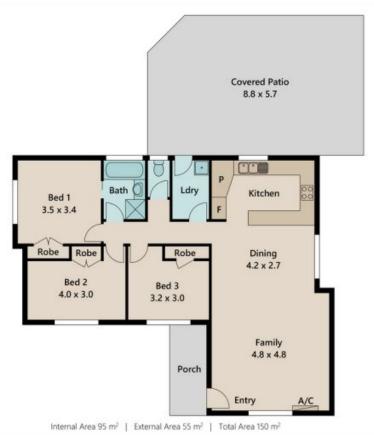

## FAMILY HOME ON 1036M2 WITH A SHED

This tiled throughout 3 bedroom home awaits on a low maintenance 1,036m2 allotment with fantastic side access, ideally situated on the high side of a quiet court. The 2 bay colorbond shed with power and a 3 metre awning will accommodate all.

Designed for easy living with spacious lounge/dining with air-conditioning, well-appointed kitchen, covered rear patio, solar hot water and electricity and 5,000L water tank.

If you have been looking for a property with lots of room to move then dont miss this one.

## FEATURES LIST:

Brick and tile roof home Solar electricity Solar hot water system

Tiled throughout

Kitchen offers abundant storage, dishwasher, ceramic cooktop, large oven, stainless range...

**Stone Real Estate -**