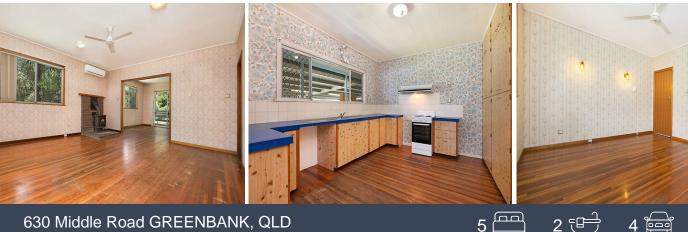

## NEED MORE SPACE? 5 BEDROOMS ON 10 ACRES WILL DO IT!

Situated on 10 acres with full pressure town water this homes location is a winner as its close to shops, transport and schools.

This large home features timber floors throughout, spacious air conditioned lounge room which features a slow combustion heater, a sizable dining room with a servery hatch to the large functional kitchen and direct access to the rear veranda.

The home has many original features including the wallpaper! But with good ole strong bones, this gem definitely offers SIZE for your growing family.

This home is set on 10 acres (mostly bushland to rear) with a fenced house yard to front & side only which offer many types of fruit trees and 40,000 ltr rain water tanks for the gardens.