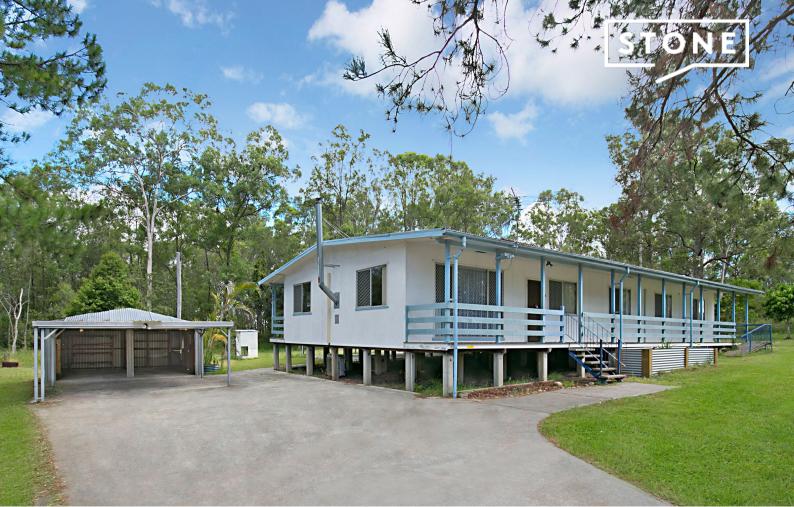

## NEED MORE SPACE? 5 BEDROOMS ON 10 ACRES WILL DO IT!

Situated on 10 acres with full pressure town water this homes location is a winner as its close to shops, transport and schools.

This large home features timber floors throughout, spacious air conditioned lounge room which features a slow combustion heater, a sizable dining room with a servery hatch to the large functional kitchen and direct access to the rear veranda.

The home has many original features including the wallpaper! But with good ole strong bones, this gem definitely offers SIZE for your growing family.

This home is set on 10 acres (mostly bushland to rear) with a fenced house yard to front & side only which offer many types of fruit trees and 40,000 ltr rain water tanks for the gardens.