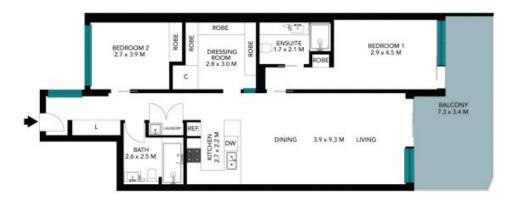

- Master suite with built in robes, stunning ensuite and direct access to terrace
- Generous walk in dressing room, home office or could be converted to a guest room
- Wonderful storage throughout, second bedroom with built in robes and full guest bathroom
- Bespoke joinery and cabinetry throughout, reverse cycle ducted air conditioning, video security intercom at entrance
- Direct level lift access to two security car spaces and added lock up storage
- Ready to move straight in and enjoy the easy lifestyle in the heart of Mosman Village
- Total area on title, 141 sqm

Inspect: Saturday, 21st September 2024 9:00 - 9:30

Price: Contact Marize Bellomo

Marize Bellomo 0414 972 203

**Alanna Tohme** 0450 862 088

Internal Living: 98 sqm External Living: 21 sqm Total Living Area: 119 sqm

The site plan and floor plan are not to scale; measurements are indicative and in metres. Bushes and trees are placed for illustration purposes. Plans should not be relied on interested parties should make and rely on their own enquiries. All other information provided has been collected from reliable sources but cannot be guaranteed for accuracy.

## 705 Military Road Mosman

Internal Living: 98 sqm External Living: 21 sqm Total Living Area: 119 sqm

The floor plan is not to scale; measurements are indicative and in metres. All features included in this 3D plan are for inspiration purposes only.