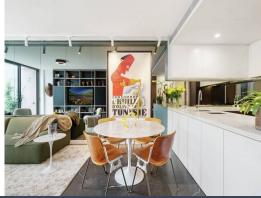

## Bespoke Living in the heart of Mosman

This designer residence is fitted with bespoke finishes throughout. A spacious open plan living and dining area flows from the sleek gourmet kitchen with Miele appliances and stone benchtops to the living area. Seamlessly merging out to a sun filled entertaining terrace, enjoying a north easterly aspect and positioned in a modern, boutique development.