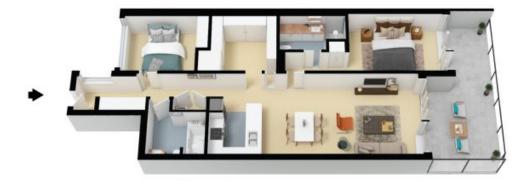

## 705 Military Road Mosman

Internal Living: 98 sqm External Living: 21 sqm Total Living Area: 119 sqm

The floor plan is not to scale; measurements are indicative and in metres. All features included in this 3D plan are for inspiration purposes only.

This is not an exact replica of the property or the position of exterior elements. Plans should not be relied an. Interested parties should make and rely on their own enquiries.