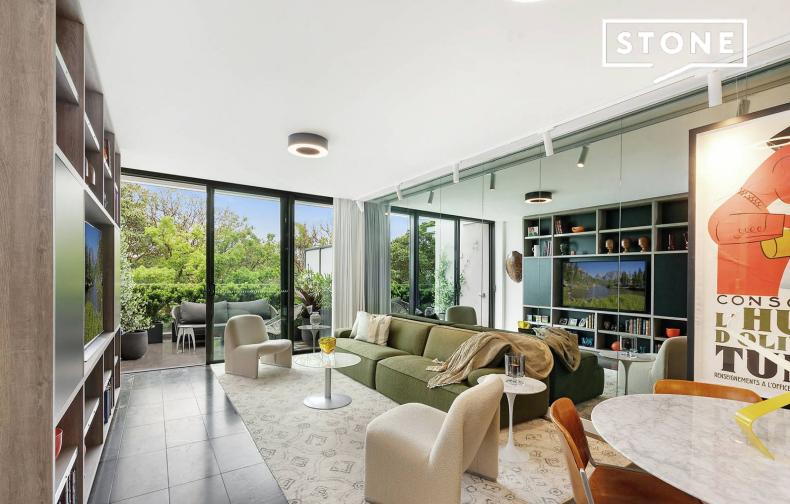

## Bespoke Living in the heart of Mosman

This designer residence is fitted with bespoke finishes throughout. A spacious open plan living and dining area flows from the sleek gourmet kitchen with Miele appliances and stone benchtops to the living area. Seamlessly merging out to a sun filled entertaining terrace, enjoying a north easterly aspect and positioned in a modern, boutique development.

- Master suite with built in robes, stunning ensuite and direct access to terrace
- Generous walk in dressing room, home office or could be converted to a guest room
- Wonderful storage throughout, second bedroom with built in robes and full guest bathroom
- Bespoke joinery and cabinetry throughout, reverse cycle ducted air conditioning, video security intercom at entrance
- Direct level lift access to two security car spaces and added lock up storage
- Ready to move straight in and enjoy the easy lifestyle in the heart of Mosman Village
- Total area on title, 141 sqm