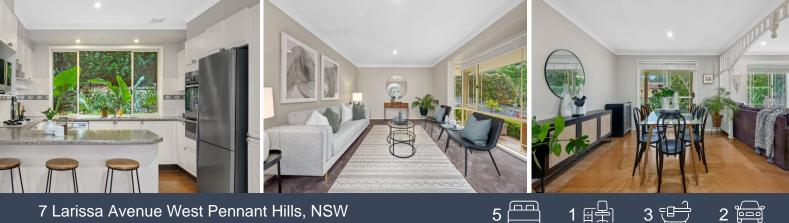

- Garden Maintenance included in weekly rent
- Exquisite sandstone-tiered garden frontage with raised deck and level lawns
- Beautifully landscaped with established hedges, palms & Crabapple Tree
- Elevated front patio and all-seasons side dining terrace, paved low-care yard
- Sunlit entry with archways opening onto formal living & dining on either side
- Pristinely presented interiors with classic box bay & arched vertical windows
- Immaculate gas-fitted kitchen boasting a breakfast bar and wide garden aspect
- Adjoining open plan domain for casual living & dining with space for a study