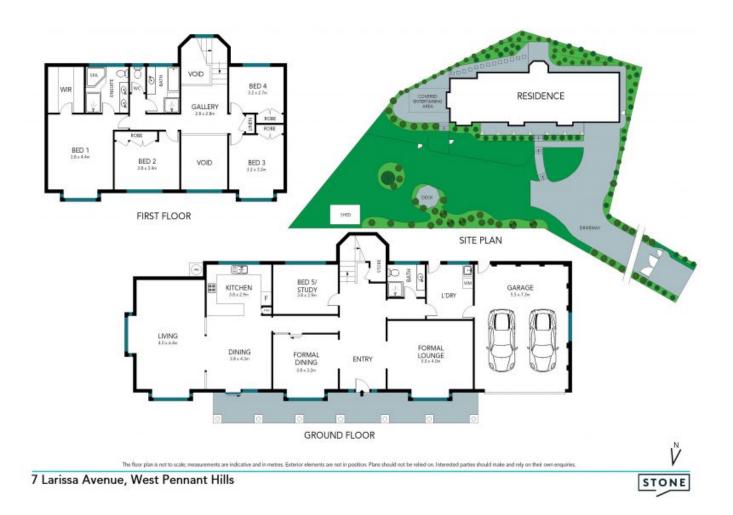

- Garden Maintenance included in weekly rent
- Exquisite sandstone-tiered garden frontage with raised deck and level lawns
- Beautifully landscaped with established hedges, palms & Crabapple Tree
- Elevated front patio and all-seasons side dining terrace, paved low-care yard
- Sunlit entry with archways opening onto formal living & dining on either side
- Pristinely presented interiors with classic box bay & arched vertical windows
- Immaculate gas-fitted kitchen boasting a breakfast bar and wide garden aspect
- Adjoining open plan domain for casual living & dining with space for a study