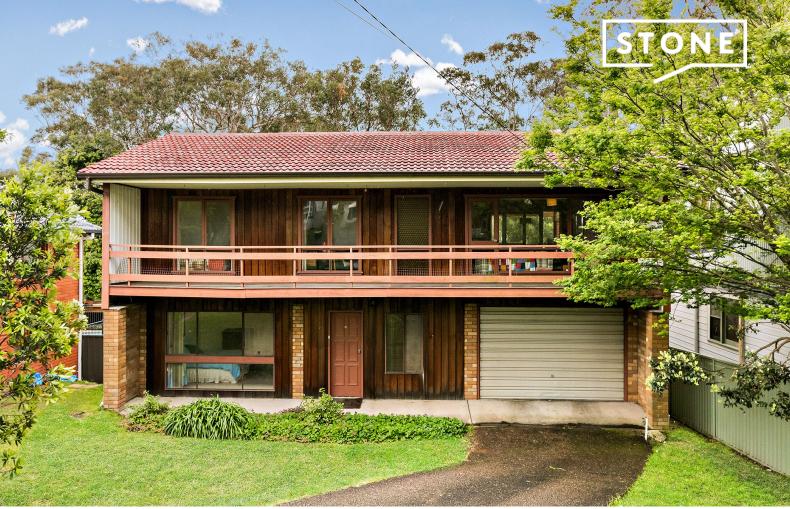

31 Gwydir Street Engadine, NSW

5 🕮

2 5号

## Tightly-held home awaiting stylish modern upgrade

Entering the market for the first time in fifty years, this spacious home offers enormous future potential for families seeking an exciting renovation project. Occupying an elevated position overlooking a serene bush reserve. This home promises a lifestyle of privacy and great convenience, with easy access to schools, buses, trains and just a short drive to Engadine Town Centre and the Royal National Park.

- Spacious dual level layout extends to an expansive grassed yard and bush reserve
- Top floor living zones boast an entertainment balcony with fabulous treetop surrounds
- Sizeable lounge room configuration flows to dining area and gas equipped kitchen
- Five good sized bedrooms with flexibility to create a second living area
- Two original bathrooms, one with separate shower, bath and WC
- Oversized lock-up garage offering internal access and ample storage space
- Perfectly positioned within a quiet street and family-friendly neighbourhood
- Short walk to scenic reserves, Anzac Playing Fields and Engadine Bowling Club