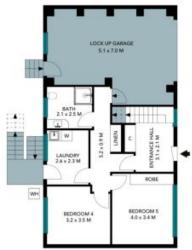

- Spacious dual level layout extends to an expansive grassed yard and bush reserve
- Top floor living zones boast an entertainment balcony with fabulous treetop surrounds
- Sizeable lounge room configuration flows to dining area and gas equipped kitchen
- Five good sized bedrooms with flexibility to create a second living area
- Two original bathrooms, one with separate shower, bath and WC
- Oversized lock-up garage offering internal access and ample storage space
- Perfectly positioned within a quiet street and family-friendly neighbourhood
- Short walk to scenic reserves, Anzac Playing Fields and Engadine Bowling Club

Price: Contact agent
Council Rates: \$319.20 p/q
Water Rates: \$218.14 p/q

Rhys Christofa 0415 684 877

**Ezra Malolo** 0401 490 024

Ground Level

N

The site plan and floor plan are not to scale; measurements are indicative and in metres. Bushes and trees are placed for illustration purposes. Plans should not be relied on. Interested parties should make and rely on their own enquiries. All other information provided has been callected from reliable sources but cannot be guaranteed for accuracy.