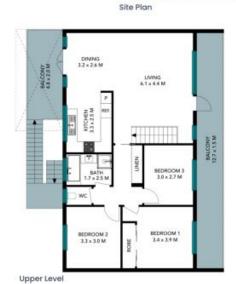

- Spacious dual level layout extends to an expansive grassed yard and bush reserve
- Top floor living zones boast an entertainment balcony with fabulous treetop surrounds
- Sizeable lounge room configuration flows to dining area and gas equipped kitchen
- Five good sized bedrooms with flexibility to create a second living area
- Two original bathrooms, one with separate shower, bath and WC
- Oversized lock-up garage offering internal access and ample storage space
- Perfectly positioned within a quiet street and family-friendly neighbourhood
- Short walk to scenic reserves, Anzac Playing Fields and Engadine Bowling Club

Price: Contact agent
Council Rates: \$319.20 p/q
Water Rates: \$218.14 p/q

Rhys Christofa 0415 684 877

**Ezra Malolo** 0401 490 024

Ground Level

N

The site plan and floor plan are not to scale; measurements are indicative and in metres. Bushes and trees are placed for illustration purposes. Plans should not be relied on. Interested parties should make and rely on their own enquiries. All other information provided has been callected from reliable sources but cannot be guaranteed for accuracy.