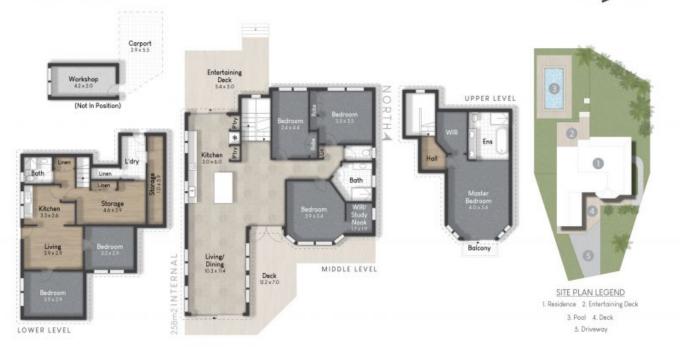

## 36 Evans Drive BENOWA QLD 4217

Internal: 258m2 | External: 56m2 | Approx Total: 314m2

Whilst we have made every attempt to ensure the accuracy of the floor plan contained here, measurements are approximate, and no responsibility is taken for any errors, anisstance. This plan is far illustrative purposes only.