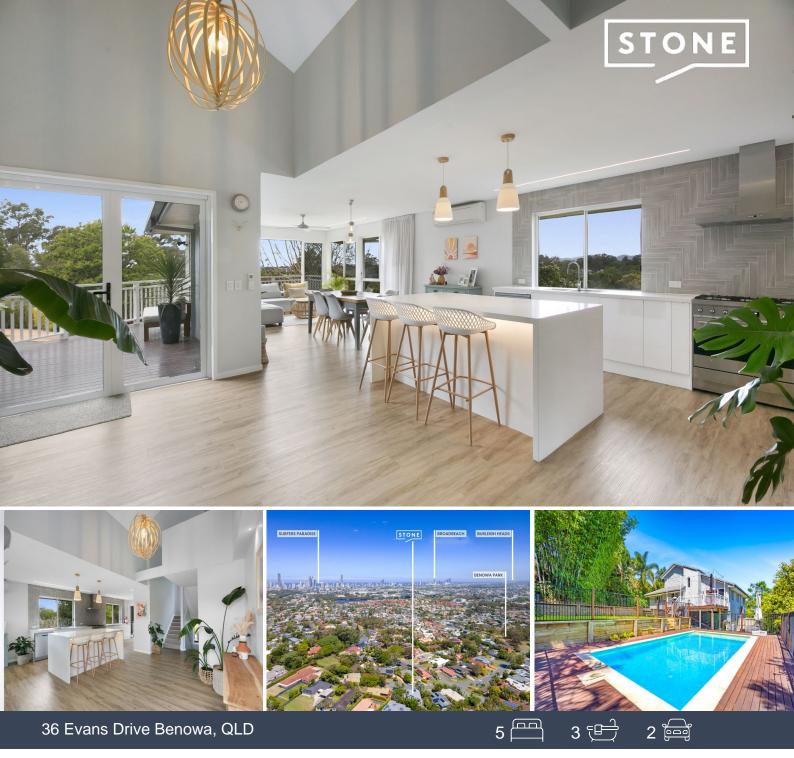

## Hampton's-Inspired with Dual Living & Breathtaking Skyline Views

Price:

\$1,900,000

This picture-perfect, fully renovated Hampton's-inspired home offers dual living and boasts the finest quality fixtures and fittings throughout, from exquisite light fixtures to an outdoor deck with breathtaking skyline views. This charming residence has it all, there is nothing left to do but move in and enjoy.

Light, bright, and impeccably presented, the home features a well-appointed kitchen with imported stone benchtops and a chef's gas cooktop oven. The open-plan design seamlessly flows outside to the deck, which overlooks the pool and backyard, perfect for entertaining family and friends.

Additional income potential is available with the attached guest accommodation, which can also serve as a self-contained office or granny flat.

Features include:

- Spacious wrap-around deck, perfect for entertaining
- Quiet, elevated cul-de-sac location