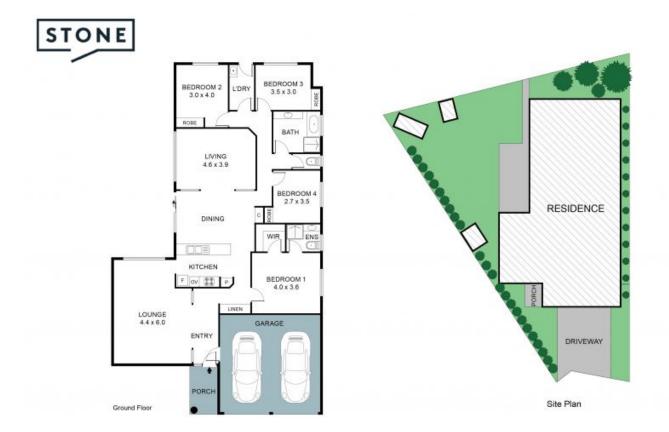

- Four bedroom family home, master with ensuite, walk in robe
- Galley kitchen, stainless steel appliance, gas cooktop breakfast bar
- Separate lounge, dining, family room, original bathroom
- Approx. 601sqm block; plenty of room for the kids to play
- Estimated rental return \$600 \$630 per week
- Double garage, plenty of extra car space on the long driveway
- Situated In a quiet cul-de-sac, park at end of street
- Close to schools, shops, public transport and minutes to M1 Freeway