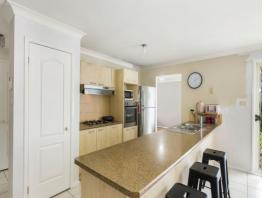

- Four bedroom family home, master with ensuite, walk in robe
- Galley kitchen, stainless steel appliance, gas cooktop breakfast bar
- Separate lounge, dining, family room, original bathroom
- Approx. 601sqm block; plenty of room for the kids to play
- Estimated rental return \$600 \$630 per week
- Double garage, plenty of extra car space on the long driveway
- Situated In a quiet cul-de-sac, park at end of street
- Close to schools, shops, public transport and minutes to M1 Freeway