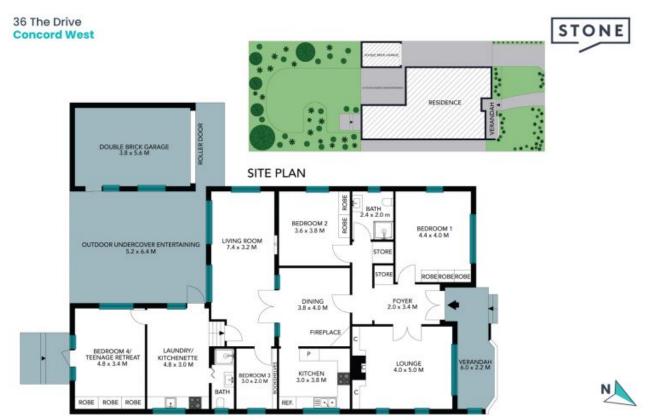

Price:

Sold - \$3,500,000

**Christian Leung** 0423 555 162

Michael Carbone 0416 280 610

The site plan and floor plan are not to scale; measurements are indicative and in metres. Bushes and trees are placed for illustration purposes. Plans should not be relied on. Interested parties should make and rely on their own enquiries. All other information provided has been collected from reliable sources but cannot be guaranteed for occuracy.