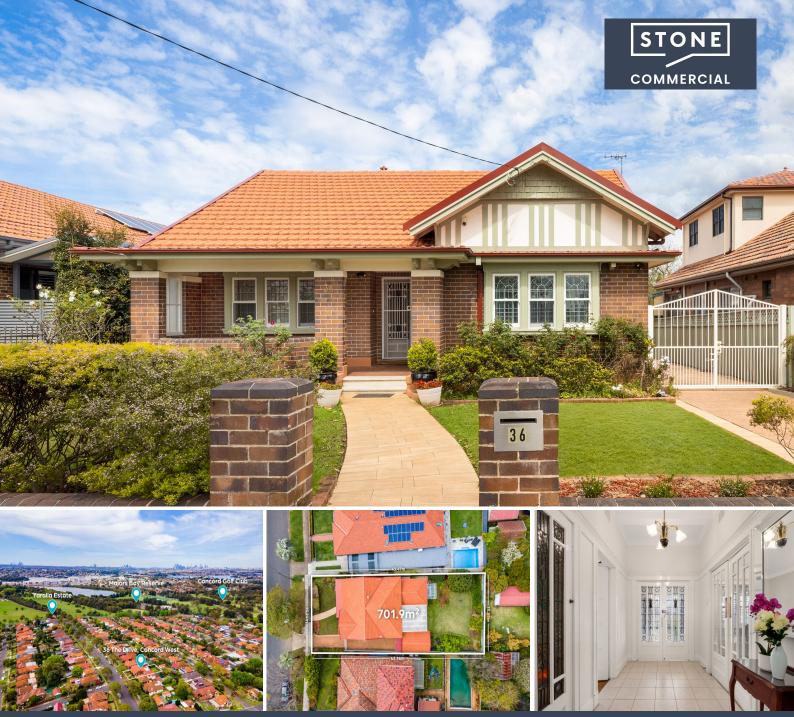

36 The Drive Concord West, NSW

4 🕮

2 🖽

## Convenience & Charm in abundance on a tightly held street

Contemporary comfort and classic family living go hand-in-hand in this well preserved solid double brick Californian bungalow on a generous 702 square metre (approx.) block of level piece of land.