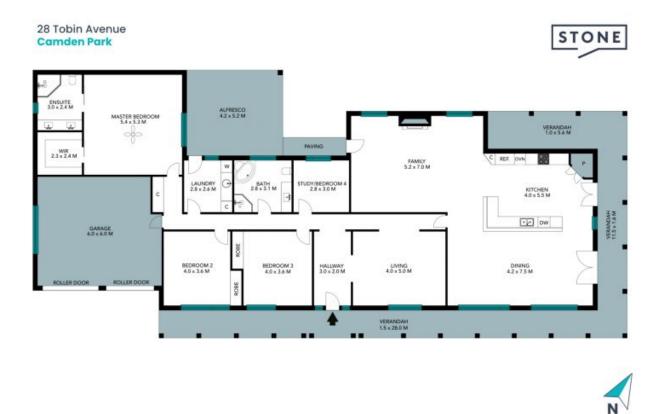

## Camden Park Country Charm

Price:

4

\$1,245,000

2

Your entry to the Bridgewater market could not be made easier than this, welcome to 28 Tobin Ave, Camden Park.

An immaculately kept home that encapsulates space, grandeur and opulence. 4 Large bedrooms including a Master bedroom that just exudes class.

In one of arguably Camden Parks best locations, close to Bus Stops, Camden Bypass and much more. You will love sitting out on the wrap around verandah enjoying a morning coffee and watching the sun rise.

With so much space in the home to entertain and let the family run wild, the possibilities are endless.

Some features of the home include:

- > Ducted air
- > Alarm
- > Corner location

**Cameron Mitchell** 0439 185 740

2

www.stonerealestate.com.au

28 Tobin Avenue Camden Park

The floor plan is not to scale; measurements are indicative and in metres. All features included in this 3D plan are for inspiration purposes only. This is not an exact replica of the property or the position of exterior elements. Plans should not be relied on. Interested parties should make and rely on their own enquiries.