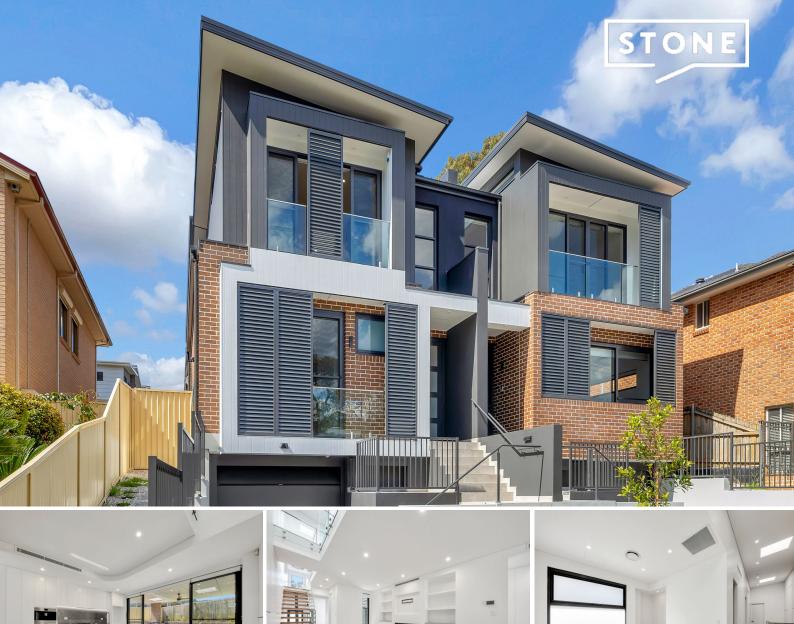

## Luxurious Brand New Family Home

Showcasing a luxury design, situated within a quiet location of Epping, this expansive family home with abundant natural light promises an effortless lifestyle with its exceptional quality, style and location. The unrelenting attention to detail, the superb architectural design gives prominence to an array of bespoke high-end finishes, fittings and fixtures.

- Bespoke front aluminum door opens to a spacious private family living
- Entering the inner sanctum, there is a huge open space for family, dining, meals and kitchen. The highlight of the family room is a built-in fireplace with gas chimney
- 5 spacious bedrooms all with custom built-ins; 2 bedrooms with ensuites
- Stunning master bedroom upstairs with ensuite, walk-in wardrobes and district view sunny balcony
- Bathrooms with luxurious finishes, floating wall-hung vanities and all have windows
- Modern gas kitchen with an influx of natural light, featuring SMEG appliances, stone benchtops, microwave.