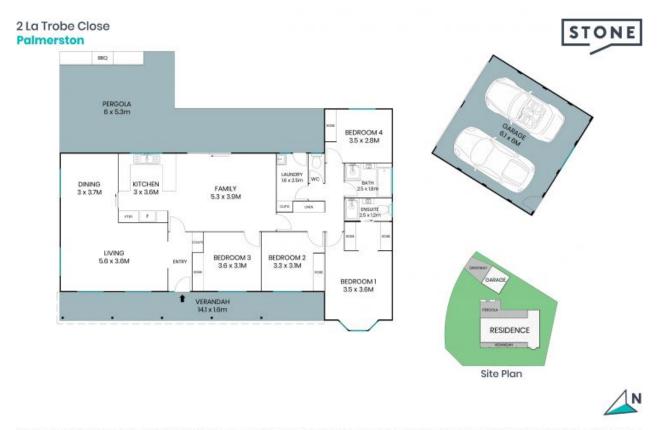

## THE DOOR IS OPEN, WELCOME HOME!

Residence: 156.90sqm... Garage: 39.70sqm... Total: 196.6sqm... Block: 811sqm...

...

- Original, single-level home in immaculate condition
- Two separate living areas
- Spacious kitchen with gas cooktop, electric oven, and dishwasher
- Built in robes in all bedrooms
- Main bedroom with walk-in robe and ensuite
- Light main bathroom with full sized bathtub and separate toilet
- Laundry with extra storage and external access
- Pergola with kitchenette, perfect for entertaining

The site plan and floor plan are not to scale; measurements are indicative and in metres. Bushes and trees are placed for illustration purposes. Plans should not be relied on. Interested parties should make and rely on their own enquiries. All other information provided has been collected from reliable sources but cannot be guaranteed for accuracy. 2 La Trobe Close Palmerston