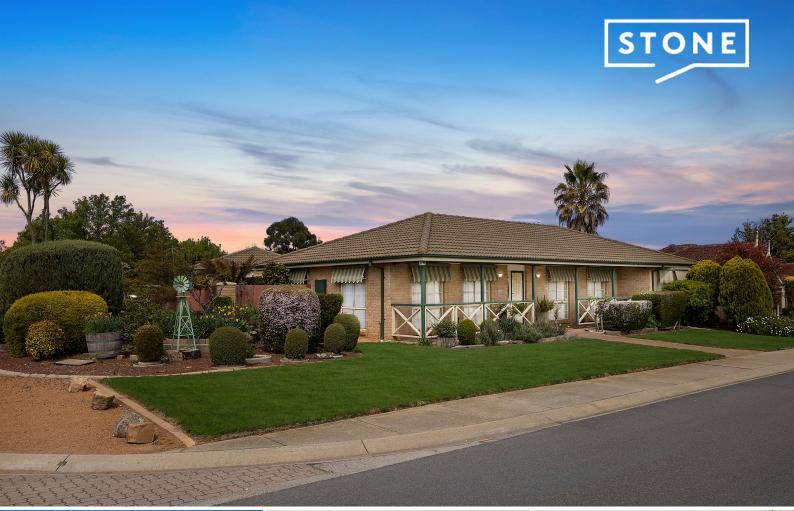

## 2 La Trobe Close Palmerston, ACT

## THE DOOR IS OPEN, WELCOME HOME!

Residence: 156.90sqm... Garage: 39.70sqm... Total: 196.6sqm... Block: 811sqm...

...

- Original, single-level home in immaculate condition
- Two separate living areas
- Spacious kitchen with gas cooktop, electric oven, and dishwasher
- Built in robes in all bedrooms
- Main bedroom with walk-in robe and ensuite
- Light main bathroom with full sized bathtub and separate toilet
- Laundry with extra storage and external access
- Pergola with kitchenette, perfect for entertaining