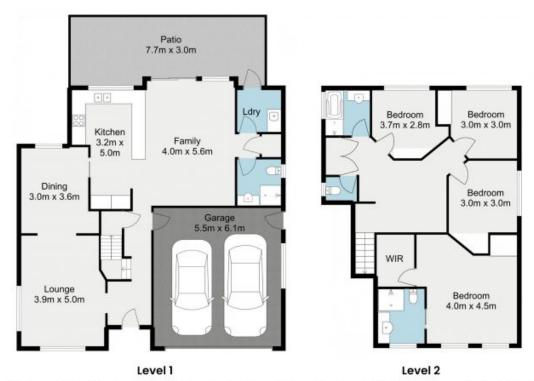

This home offers:

4 bedrooms

\$700 per week Available Date: 14/10/2022

Samantha Rowland 0419 768 335

The site plan and floorplan are not to scale, measurements are indicative and in metres. Busines and trees are placed for illustration purposes. Plans should not be relied an interested parties should make and rely on their own enquiries.