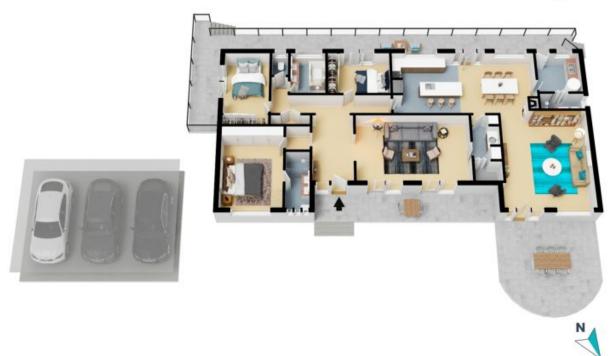

## 70 Ala Moana Road East Kurrajong

The floor plan is not to scale; measurements are indicative and in metres. All features included in this 3D plan are for inspiration purposes only. This is not an exact replica of the property or the position of exterior elements. Plans should not be relied on. Interested parties should make and rely on their own enquiries.