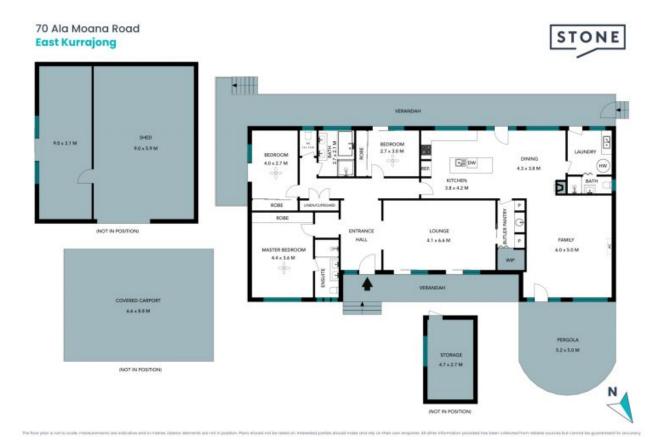

## 70 Ala Moana Road East Kurrajong

The floor plan is not to scale; measurements are indicative and in metres. All features included in this 3D plan are for inspiration purposes only. This is not an exact replica of the property or the position of exterior elements. Plans should not be relied on. Interested parties should make and rely on their own enquiries.