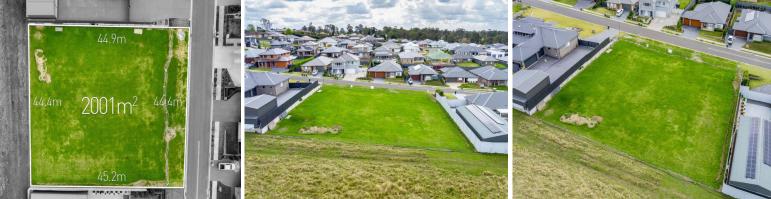

- > Registration will be between 9am-9:45am on auction day
- > Approx. 2001sqm vacant land parcel
- > Approx. 45m Frontage
- > Approx. 44.4m depth
- > Registered and ready to build on (STCA)
- > Rare opportunity to secure one of the last blocks on large land holding
- > Surrounded by quality new home builds in a quiet and tranquil setting