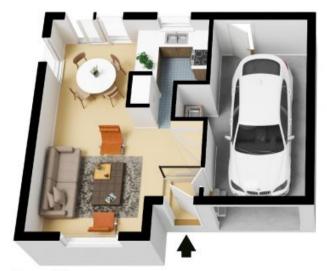

### **Ground Floor**

Internal Living: 92 sqm External Living: - sqm Total Living Area: 92 sqm

The floor plan is not to scale; measurements are indicative and in metres. All features included in this 3D plan are for inspiration purposes only.

#### Ground Floor

Internal Living: 92 sqm External Living: - sqm Total Living Area: 92 sqm