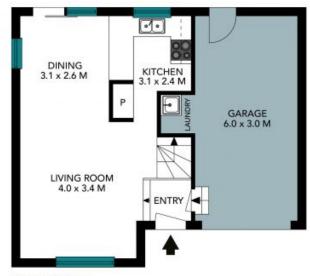

### **Ground Floor**

Internal Living: 92 sqm External Living: - sqm Total Living Area: 92 sqm

The floor plan is not to scale; measurements are indicative and in metres. All features included in this 3D plan are for inspiration purposes only.

#### Ground Floor

Internal Living: 92 sqm External Living: - sqm Total Living Area: 92 sqm