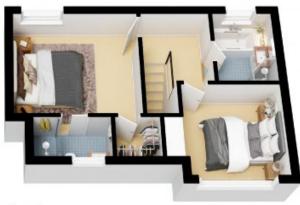

bedroom with en-suite and walk in robe, and second bedroom with built-in.

Positioned in a boutique complex of 10, it is only moments to Hornsby North primary school (currently ranked number 1) and easy stroll to many amenities including Hornsby Westfield, Station, cafes and restaurants.

#### Features:

- Rear to North facing private courtyard with low maintenance gardens
- Master with ensuite and double-glazed windows
- Ducted air conditioning flowing throughout the property
- Light filled combined living and dining area
- Main bathroom with bathtub & shower

Price: Sold by Steve Noakes & Geraldine Wang

**Council Rates:** \$**350.624**22 **Water Rates:** \$248.84 p/q



**Steve Noakes** 0431 620 422



Geraldine (Xiao-Bin) 0452 562 183 Wang

•••

## 1/356 Peats Ferry Road Hornsby







### First Floor

### **Ground Floor**

Internal Living: 92 sqm External Living: - sqm Total Living Area: 92 sqm



The floor plan is not to scale; measurements are indicative and in metres. All features included in this 3D plan are for inspiration purposes only.

This is not an exact replica of the property or the position of exterior elements. Plans should not be relied on. Interested parties should make and rely on their own enquiries.

# 1/356 Peats Ferry Road Hornsby







#### Ground Floor

Internal Living: 92 sqm External Living: - sqm Total Living Area: 92 sqm