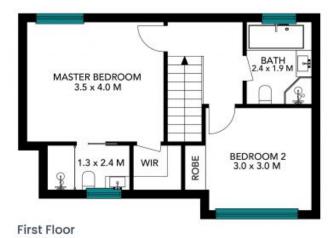

- Light filled combined living and dining area
- Main bathroom with bathtub & shower

Price: Sold by Steve Noakes & Geraldine Wang

**Council Rates:** \$**350.624**22 **Water Rates:** \$248.84 p/q



**Steve Noakes** 0431 620 422



Geraldine (Xiao-Bin) 0452 562 183 Wang

•••

## 1/356 Peats Ferry Road Hornsby







### First Floor

### **Ground Floor**

Internal Living: 92 sqm External Living: - sqm Total Living Area: 92 sqm



The floor plan is not to scale; measurements are indicative and in metres. All features included in this 3D plan are for inspiration purposes only.

This is not an exact replica of the property or the position of exterior elements. Plans should not be relied on. Interested parties should make and rely on their own enquiries.

# 1/356 Peats Ferry Road Hornsby







#### Ground Floor

Internal Living: 92 sqm External Living: - sqm Total Living Area: 92 sqm