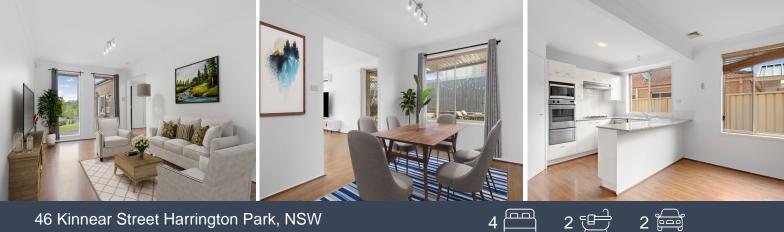

Features include:

- > Spacious kitchen with stone bench-top, stainless-steel appliances and a dishwasher
- > Newly renovated bathrooms & downstairs powder room
- > Large covered entertaining area and in-ground swimming pool
- > Separate formal lounge and dining with split system air-conditioning
- > Open family area off the kitchen
- > Master bedroom with walk in robe, ensuite and its own split system air-conditioning
- > Upstairs reverse cycle ducted air-conditioning

## 46 Kinnear Street Harrington Park