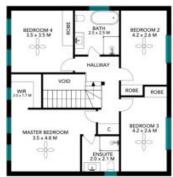

Features include:

- > Spacious kitchen with stone bench-top, stainless-steel appliances and a dishwasher
- > Newly renovated bathrooms & downstairs powder room
- > Large covered entertaining area and in-ground swimming pool
- > Separate formal lounge and dining with split system air-conditioning
- > Open family area off the kitchen
- > Master bedroom with walk in robe, ensuite and its own split system air-conditioning
- > Upstairs reverse cycle ducted air-conditioning

The floor plan is not to scale; measurements are indicative and in metres. All features included in this 3D plan are for inspiration purposes only. This is not an exact replica of the property or the position of exterior elements. Plans should not be relied on. Interested parties should make and rely on their own enquiries.

## 46 Kinnear Street Harrington Park

## STONE

FIRST FLOOR