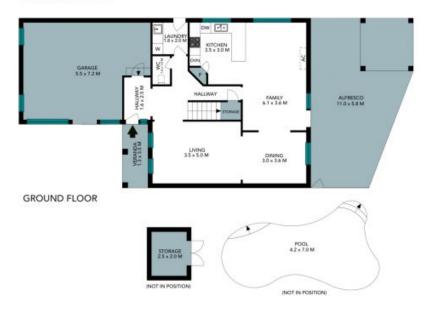

Features include:

- > Spacious kitchen with stone bench-top, stainless-steel appliances and a dishwasher
- > Newly renovated bathrooms & downstairs powder room
- > Large covered entertaining area and in-ground swimming pool
- > Separate formal lounge and dining with split system air-conditioning
- > Open family area off the kitchen
- > Master bedroom with walk in robe, ensuite and its own split system air-conditioning
- > Upstairs reverse cycle ducted air-conditioning

The floor plan is not to scale; measurements are indicative and in metres. All features included in this 3D plan are for inspiration purposes only. This is not an exact replica of the property or the position of exterior elements. Plans should not be relied on. Interested parties should make and rely on their own enquiries.

## 46 Kinnear Street Harrington Park