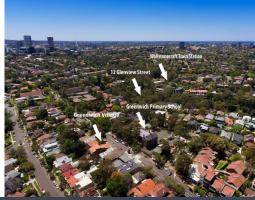

Greenwich Public School, local shops 300meters and city buses are mere moments away, while Wollstonecraft station is 800 meters within easy strolling distance.

Bay street ferry 10 min walk

An exceptional offering in one of Sydney's most sought-after suburbs.