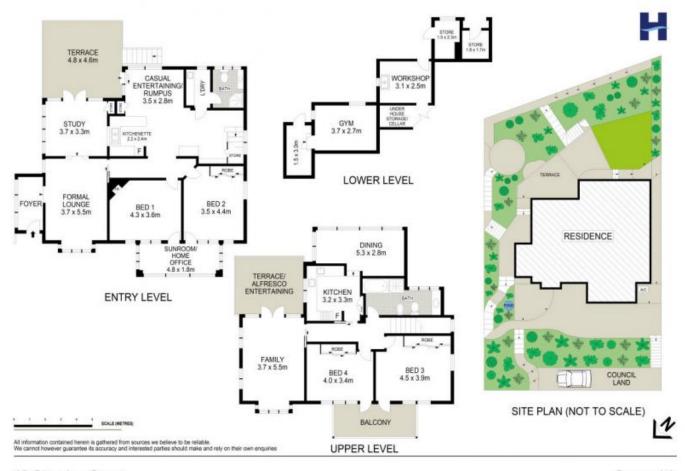

## Greenwich's Best Kept Secret - 800m to the nearest Train Station

A beautifully maintained California bungalow in a private bushland setting offers multiple living across two spacious levels.

Enjoy wonderful peace and privacy within an enclave off Glenview Street shared with only four other properties.

- Versatile living & dining spaces flowing onto 2 large sun-drenched balconies
- Large kitchen and dining room
- Casual lounge with study
- 4 double bedrooms; 2 with an adjoining sunroom or home office
- 2 stylish bathrooms