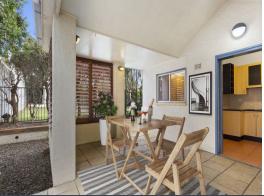

## Parkside Living

Positioned high on the hill yet seconds to Rilatt Park, this neat as a pin post-war home offers a flexible floorplan, teamed up with the large yard yet In walking distance to shops, transport and OLA Catholic primary. This home won't last long so move fast!

- Large 604sqm block
- Character features throughout
- Combination of rich timber flooring as well as timber look
- Extra high ceilings
- Split system air-conditioning
- Rheem hotwater system
- North / South aspect
- Stainless-steel appliances