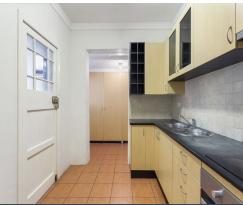

## Parkside Living

Positioned high on the hill yet seconds to Rilatt Park, this neat as a pin post-war home offers a flexible floorplan, teamed up with the large yard yet In walking distance to shops, transport and OLA Catholic primary. This home won't last long so move fast!

- Large 604sqm block
- Character features throughout
- Combination of rich timber flooring as well as timber look
- Extra high ceilings
- Split system air-conditioning
- Rheem hotwater system
- North / South aspect
- Stainless-steel appliances