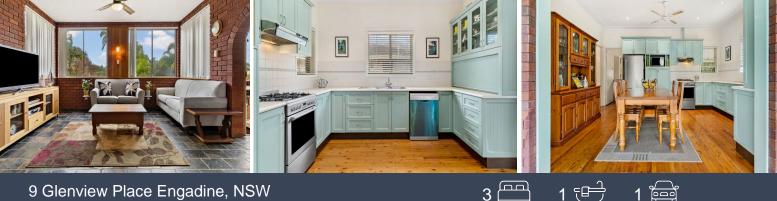

## Welcoming family home offering space and comfort

Embracing natural light from a north east to rear aspect, this welcoming home offers a great opportunity to families looking for space and comfort. It features a versatile layout that enables practical family living, plus a child-friendly backyard set within an idyllic garden setting. It occupies a 613.4sqm parcel only moments away from schools, shops, cafes, parks, buses and Engadine Station.

- Solid double brick residence offers generous floorplan and easycare lifestyle
- Inviting interiors adorned with high ceilings and original timber flooring
- Covered outdoor entertainment space nestled within family-friendly backyard
- Spacious kitchen features stainless steel appliances and plentiful cabinetry
- Three comfortable bedrooms include the generous master with built-in wardrobe
- Original main bathroom, ceiling fans, internal laundry, w/c, underhouse storage
- Carport with convenient drive through access to backyard and lock-up garage
- Walk to Engadine Town Square, popular cafes/restaurants and bush hiking trails