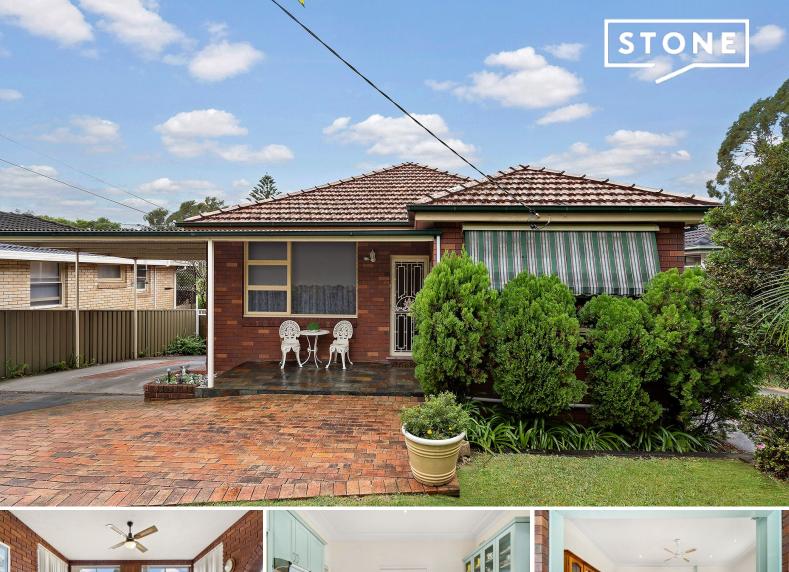

## Welcoming family home offering space and comfort

Embracing natural light from a north east to rear aspect, this welcoming home offers a great opportunity to families looking for space and comfort. It features a versatile layout that enables practical family living, plus a child-friendly backyard set within an idyllic garden setting. It occupies a 613.4sqm parcel only moments away from schools, shops, cafes, parks, buses and Engadine Station.

- Solid double brick residence offers generous floorplan and easycare lifestyle
- Inviting interiors adorned with high ceilings and original timber flooring
- Covered outdoor entertainment space nestled within family-friendly backyard
- Spacious kitchen features stainless steel appliances and plentiful cabinetry
- Three comfortable bedrooms include the generous master with built-in wardrobe
- Original main bathroom, ceiling fans, internal laundry, w/c, underhouse storage
- Carport with convenient drive through access to backyard and lock-up garage
- Walk to Engadine Town Square, popular cafes/restaurants and bush hiking trails