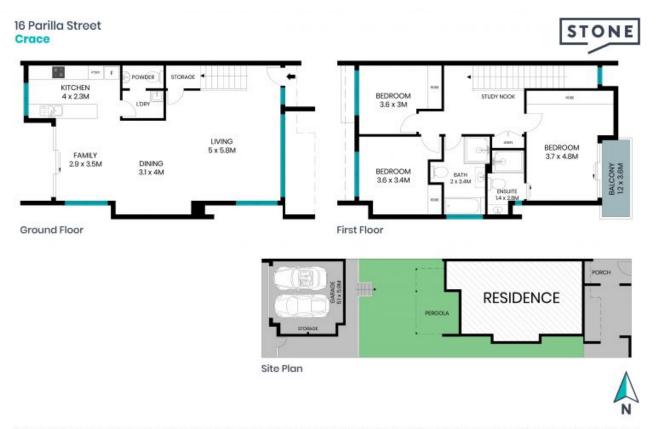

## Sizes (Approx)

- Internal Living: 137.85 sqm (65.05 sqm upstairs, 5.17 sqm stair void and 67.63 sqm downstairs)

- Porch: 1.28 sqm
- Pergola: 11.4 sqm

\$850,000

2 🚎

The site plan and floor plan are not to scale; measurements are indicative and in metres. Bushes and trees are placed for illustration purposes. Plans should not be relied on, Interested parties should make and rely on their own enquiries. All other information provided has been collected from reliable sources but cannot be guaranteed for accuracy.

## 16 Parilla Street Crace

STONE

The floor plan is not to scale; measurements are indicative and in metres. All features included in this 3D plan are for inspiration purposes only. This is not an exact replica of the property or the position of exterior elements. Plans should not be relied on. Interested parties should make and rely on their own enquiries.