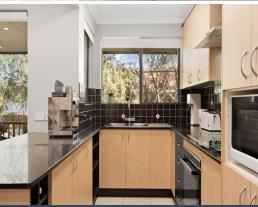

- Freshly-minted brick interiors, air con, two balconies
- Stainless steel stone bench kitchen
- Spacious lounge and dining
- Mirrored built-ins in both bedrooms, sleek full frameless shower bathroom
- LUG plus security car space, large common title lawn, ideal for toddlers
- Handy to Abbotsford Primary school, shops, cafes, Five Dock light rail
- Versatile appeal to investors seeking a great return and first time buyers