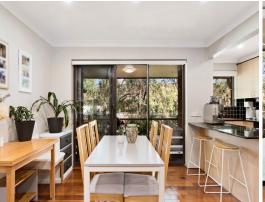

- Freshly-minted brick interiors, air con, two balconies
- Stainless steel stone bench kitchen
- Spacious lounge and dining
- Mirrored built-ins in both bedrooms, sleek full frameless shower bathroom
- LUG plus security car space, large common title lawn, ideal for toddlers
- Handy to Abbotsford Primary school, shops, cafes, Five Dock light rail
- Versatile appeal to investors seeking a great return and first time buyers