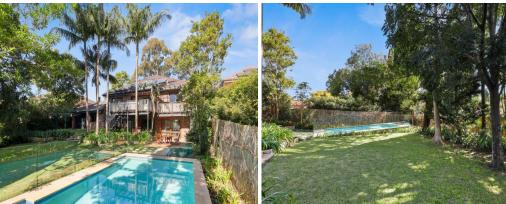

## Classic, contemporary combination

- Exclusive east-side street setting, stunning bungalow with deep porch
- High ceilings, extensive original timber joinery, bay windows, leadlight
- Gracious formal lounge and dining, high decorative ceilings, brick fire
- Window seat, plate rails, contemporary flooring, casual living/dining
- Superb stone topped provincial kitchen with a central island bench
- Breakfast bar, dual ovens, European appliances, reverse cycle a/c
- Expansive bougainvillea covered deck, heated pool, superb lawns
- Gracious master, BIRS, 5th bed/office, lower level living, bed and bath