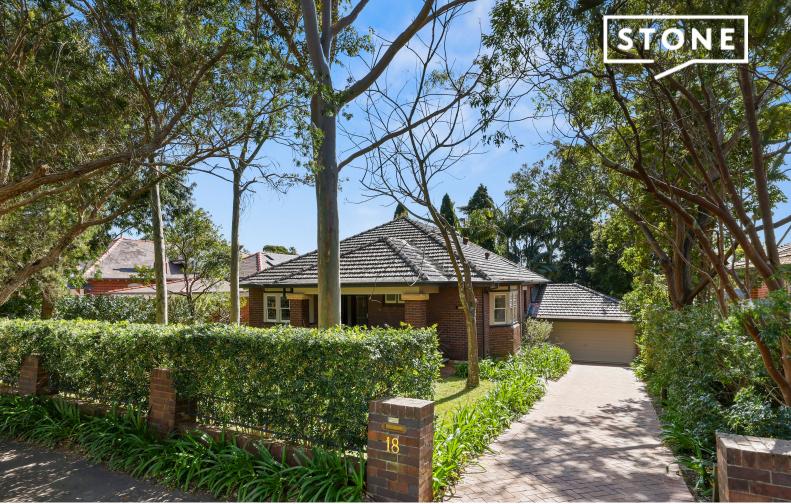

## 18 Addison Avenue Roseville, NSW

## Classic, contemporary combination

- Exclusive east-side street setting, stunning bungalow with deep porch
- High ceilings, extensive original timber joinery, bay windows, leadlight
- Gracious formal lounge and dining, high decorative ceilings, brick fire
- Window seat, plate rails, contemporary flooring, casual living/dining
- Superb stone topped provincial kitchen with a central island bench
- Breakfast bar, dual ovens, European appliances, reverse cycle a/c
- Expansive bougainvillea covered deck, heated pool, superb lawns
- Gracious master, BIRS, 5th bed/office, lower level living, bed and bath