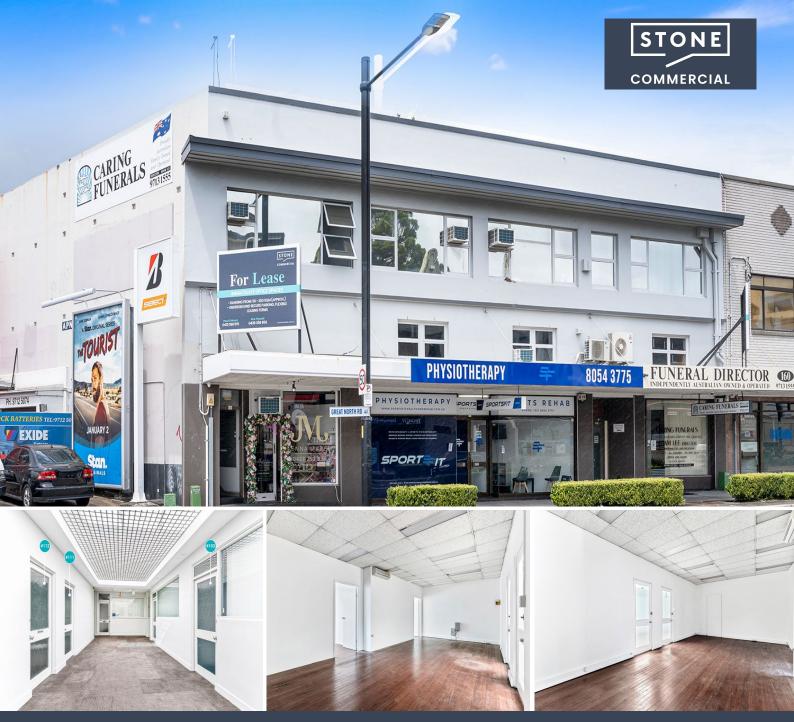

Level 1/111, 112,1/160 - 166 Great North Road Five Dock, NSW

## FITNESS | MEDICAL| OFFICE - Affordable Opportunity

- Suite 104 34 sqm\*
- Suite 111 & 112 55 sqm\*
- Suite 101 35 sqm\*

Stone Commercial are proud to Exclusively present For Lease 160 - 166 Great North Road, Five Dock.

Presenting a fantastic Leasing opportunity to join established brands within this Iconic Building. with a variety of commercial / retail spaces.

The Property is positioned along Great North Road, Five Dock one of Sydney's Major Retail precincts commuted by over thousands of vehicular & pedestrian traffic daily, offering consumers the convenience & connectivity to and from all destinations.

## Features:

- Suite 104 34 sqm\* commercial space
- Suite 111 & 112 55 ...

Council Rates: \$0.00 Water Rates: \$0.00 Strata Rates: \$0.00

**Paul Di Mauro** 0431 099 976

**Daniel Costa** 0411 376 625