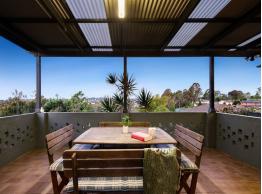

Home itself is well designed and utilises an abundance of space as well as plenty of natural lighting throughout, the floorplan offers a formal dining, living room plus a huge kitchen with stone bench tops, breakfast bar, ample cupboard and bench space all flowing to a second family area and out to the oversized balcony.