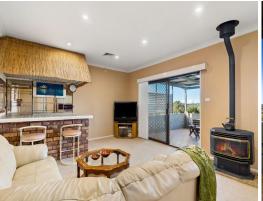

Home itself is well designed and utilises an abundance of space as well as plenty of natural lighting throughout, the floorplan offers a formal dining, living room plus a huge kitchen with stone bench tops, breakfast bar, ample cupboard and bench space all flowing to a second family area and out to the oversized balcony.