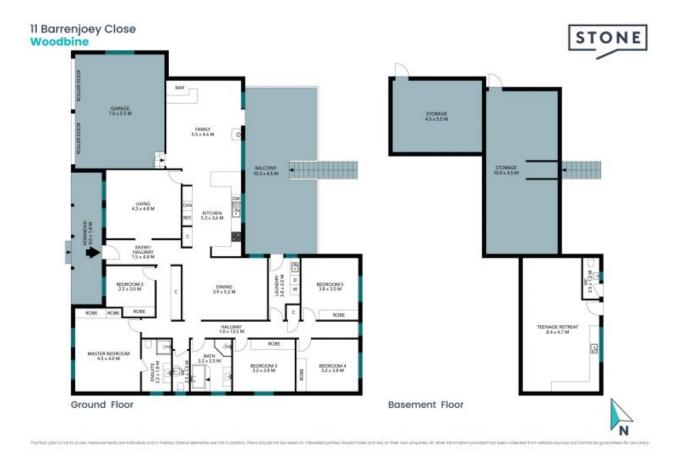

Home itself is well designed and utilises an abundance of space as well as plenty of natural lighting throughout, the floorplan offers a formal dining, living room plus a huge kitchen with stone bench tops, breakfast bar, ample cupboard and bench space all flowing to a second family area and out to the oversized balcony.

## Features include:

- > Five bedrooms all with built in robes
- > Ducted air conditioning
- > Large bathroom with separate toilet for added practicality plus an ensuite to the master...

**Price:** \$1,086,000

Andrew Diadyk 0423 657 078

Adam Shmeissem 0450 765 945

The floor plan is not to scale; measurements are indicative and in metres. All features included in this 3D plan are for inspiration purposes only.

This is not an exact replica of the property or the position of exterior elements. Plans should not be relied an. Interested parties should make and rely on their own enquiries.