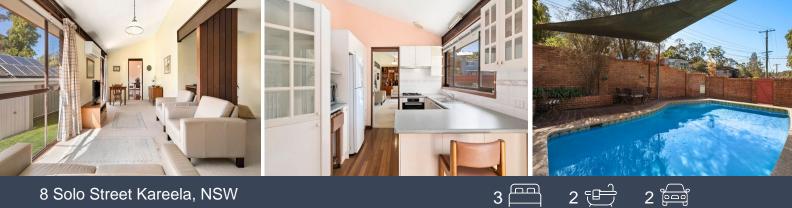

## Spacious modern home offers effortless lifestyle

 Price:
 \$1,355,000

 Council Rates:
 \$366.20 p/q

 Water Rates:
 \$147.71 p/q

Capturing a bright north aspect, this contemporary home promises a fabulous opportunity for young couples and families alike. It presents a flexible layout with multiple living zones, along with an easycare outdoor space. Located on a near level 556sqm (approx.) block, it's a short walk to the reputable Kareela Public School, bus transport, Kareela Village shopping mall, cafes and quality restaurants.

- Generous light filled living/dining zone and family room overlooking the garden
- Sun drenched low maintenance yard featururing a large in-ground pool to enjoy
- Shaded poolside entertaining area provides a great space to relax after a swim
- Updated kitchen with gas cooktop leads to a second dining area flowing outdoors
- Three good sized bedrooms, all fitted with built-ins, master reveals an ensuite
- Contemporary main bathroom equipped with a separate tub, plus a handy extra w/c
- Includes air conditioning, hardwood floors, storage shed and a double carport
- Moments to Westfield Miranda, handy to Kareela Golf Course and Princes Highway