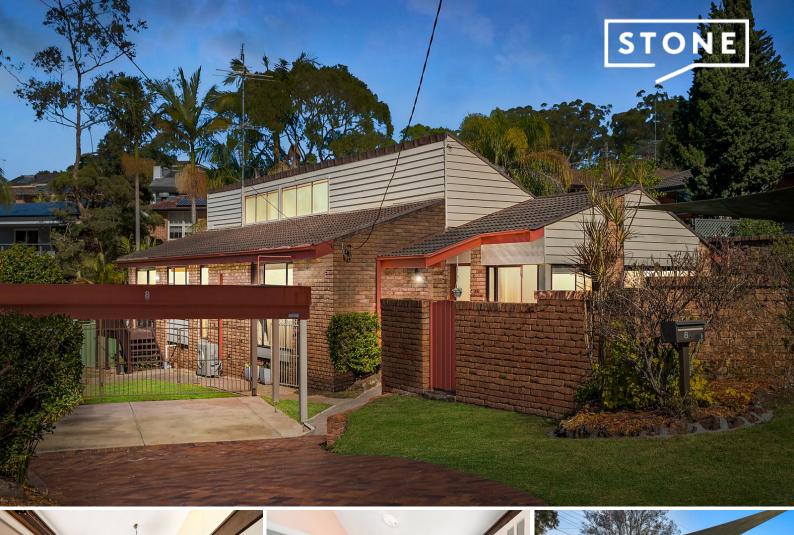

## Spacious modern home offers effortless lifestyle

 Price:
 \$1,355,000

 Council Rates:
 \$366.20 p/q

 Water Rates:
 \$147.71 p/q

Capturing a bright north aspect, this contemporary home promises a fabulous opportunity for young couples and families alike. It presents a flexible layout with multiple living zones, along with an easycare outdoor space. Located on a near level 556sqm (approx.) block, it's a short walk to the reputable Kareela Public School, bus transport, Kareela Village shopping mall, cafes and quality restaurants.

- Generous light filled living/dining zone and family room overlooking the garden
- Sun drenched low maintenance yard featururing a large in-ground pool to enjoy
- Shaded poolside entertaining area provides a great space to relax after a swim
- Updated kitchen with gas cooktop leads to a second dining area flowing outdoors
- Three good sized bedrooms, all fitted with built-ins, master reveals an ensuite
- Contemporary main bathroom equipped with a separate tub, plus a handy extra w/c
- Includes air conditioning, hardwood floors, storage shed and a double carport
- Moments to Westfield Miranda, handy to Kareela Golf Course and Princes Highway