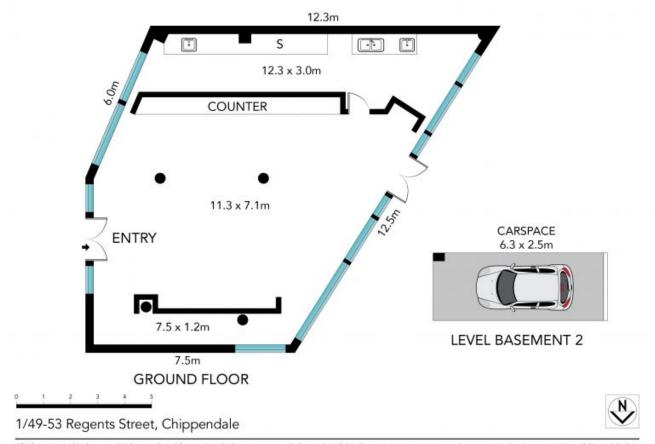

1/49-53 Regent Street Chippendale, NSW

Key Features:

Lease Commencement: 13th May 2022 Base Term: 3 Years Annual Passing Income: ...

Price: Sold Prior to Auction Council Rates: \$318.50 p/q Water Rates: \$151.89 p/q Strata Rates: \$5,717.25 p/q