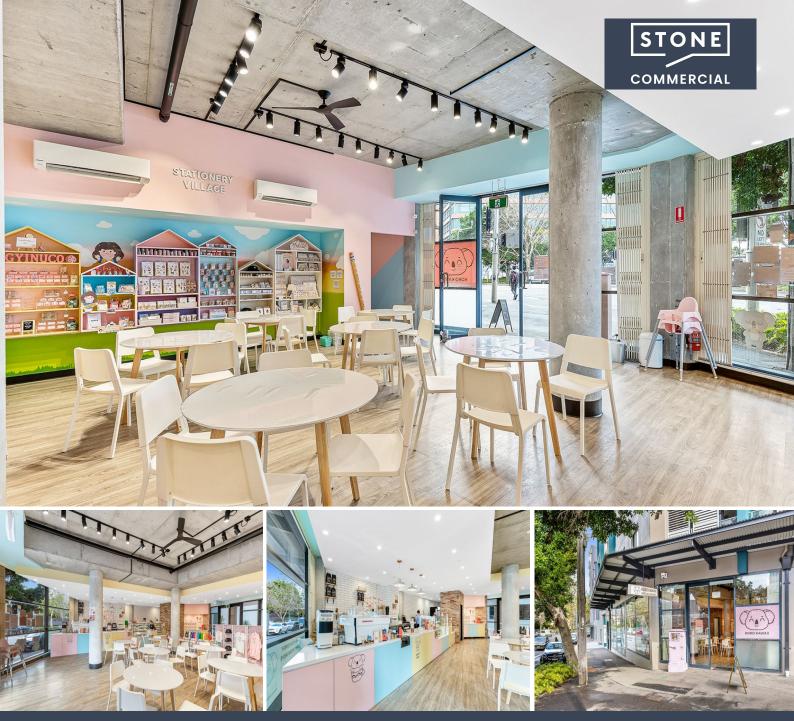

## INNER CITY SECURE INVESTMENT

- \* Brand New Secured Leases 3 x 3 \* \$97,607.80 PA + GST

Stone Commercial is proud to exclusively present for Sale by way of Public Auction, Shop 1, 49-53 Regents Street, Chippendale.

This is a rare opportunity to acquire a well-positioned corner retail shop situated within the tightly held City Fringe precinct. Situated in Sydney's most

sought-after fringe suburb Chippendale, the premises offers investors a strong long-term lease with fixed increases. In recent years, Chippendale has seen high volume of investors attracted to the area, due to its proximity to the Sydney CBD and key infrastructure projects, particularly the development activity within the nearby Central Park and Central Station.