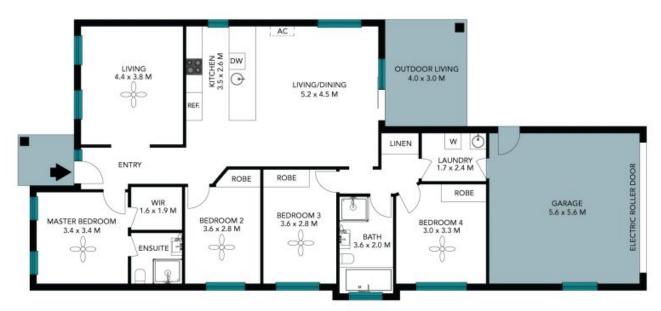

- Perfect for a family, first home or investment potential
- Four spacious bedrooms, main with walk-in and en-suite
- Air-conditioning, covered alfresco entertaining area
- Spacious kitchen with gas cooktop and ample storage space
- Internal laundry, spacious yard, water tank
- Double lockup garage with internal access, 455sqm block size
- Open plan living, bright spacious bathroom
- Rental potential \$630 \$650 per week

**Price:** \$750,000

Council Rates: \$1,468.59/year (approx)
Water Rates: \$683.92/year (approx)

**Tracy Gavan** 0403 041 139

Brodie Gavan 0481 333 544

The Foor pion is risd to scalar, measurements are indicative and in melvine. Deletin elements are with in position. Plans alreadd not be reliabled out interested parties already on their interested by other interestion provided that been codecided from existed sources to a purportised for accuracy.

The floor plan is not to scale; measurements are indicative and in metres. All features included in this 3D plan are for inspiration purposes only.

This is not an exact replica of the property or the position of exterior elements. Plans should not be relied an Interested parties should make and rely on their own enquiries.