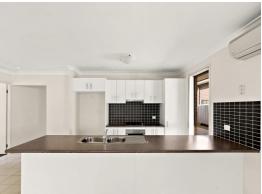

- Perfect for a family, first home or investment potential
- Four spacious bedrooms, main with walk-in and en-suite
- Air-conditioning, covered alfresco entertaining area
- Spacious kitchen with gas cooktop and ample storage space
- Internal laundry, spacious yard, water tank
- Double lockup garage with internal access, 455sqm block size
- Open plan living, bright spacious bathroom
- Rental potential \$630 \$650 per week