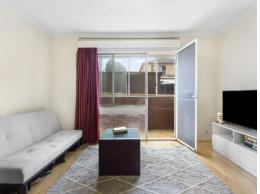

- Neutral interiors reveal open layout combining the living and dining zones
- Enclosed easycare balcony suited for daily alfresco meals or afternoon tea
- Galley kitchen includes freestanding electric stove plus scope to modernise
- Accommodation consists of two bedrooms appointed with new built-in robes
- Bathroom with combined shower and tub, plus internal laundry off the kitchen
- Newly added timber floorboards throughout plus secure garaging for one vehicle
- Ideal entry level opportunity for first homebuyers and keen investors alike
- Metres away from Wollongong Central while close to waterside parks and trails