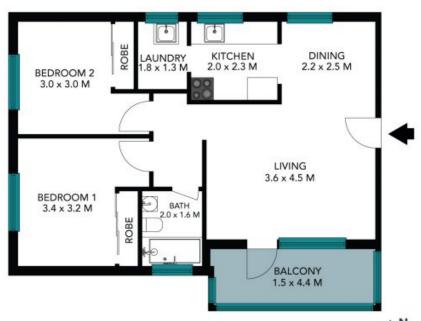

- Neutral interiors reveal open layout combining the living and dining zones
- Enclosed easycare balcony suited for daily alfresco meals or afternoon tea
- Galley kitchen includes freestanding electric stove plus scope to modernise
- Accommodation consists of two bedrooms appointed with new built-in robes
- Bathroom with combined shower and tub, plus internal laundry off the kitchen
- Newly added timber floorboards throughout plus secure garaging for one vehicle
- Ideal entry level opportunity for first homebuyers and keen investors alike
- Metres away from Wollongong Central while close to waterside parks and trails

The floor plan is not to scale; measurements are indicative and in metres. All features included in this 3D plan are for inspiration purposes only.

This is not an exact replica of the property or the position of exterior elements. Plans should not be relied on. Interested parties should make and rely on their own enquiries.