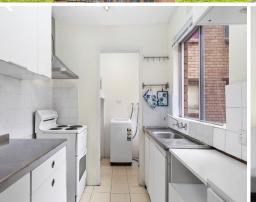

- Neutral interiors reveal open layout combining the living and dining zones
- Enclosed easycare balcony suited for daily alfresco meals or afternoon tea
- Galley kitchen includes freestanding electric stove plus scope to modernise
- Accommodation consists of two bedrooms appointed with new built-in robes
- Bathroom with combined shower and tub, plus internal laundry off the kitchen
- Newly added timber floorboards throughout plus secure garaging for one vehicle
- Ideal entry level opportunity for first homebuyers and keen investors alike
- Metres away from Wollongong Central while close to waterside parks and trails