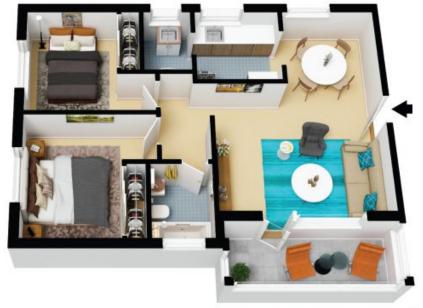

- Neutral interiors reveal open layout combining the living and dining zones
- Enclosed easycare balcony suited for daily alfresco meals or afternoon tea
- Galley kitchen includes freestanding electric stove plus scope to modernise
- Accommodation consists of two bedrooms appointed with new built-in robes
- Bathroom with combined shower and tub, plus internal laundry off the kitchen
- Newly added timber floorboards throughout plus secure garaging for one vehicle
- Ideal entry level opportunity for first homebuyers and keen investors alike
- Metres away from Wollongong Central while close to waterside parks and trails

The floor plan is not to scale; measurements are indicative and in metres. All features included in this 3D plan are for inspiration purposes only.

This is not an exact replica of the property or the position of exterior elements. Plans should not be relied on. Interested parties should make and rely on their own enquiries.