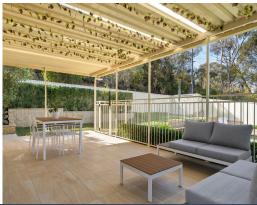

- Split system air conditioned lounge/dining areas flow to covered alfresco entertaining space
- Second living area offers great potential as teenagers' retreat or fifth bedroom
- Generous level grassed yard for the kids and pets
- Large eat-in style entertainers kitchen
- Updated main bathroom has chic freestanding bath and dual vanity
- Four comfortable bedrooms all with built-ins offer elevated bush views, main features ensuite