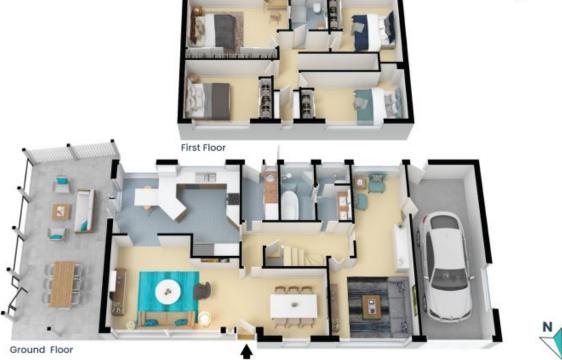

- Split system air conditioned lounge/dining areas flow to covered alfresco entertaining space
- Second living area offers great potential as teenagers' retreat or fifth bedroom
- Generous level grassed yard for the kids and pets
- Large eat-in style entertainers kitchen
- Updated main bathroom has chic freestanding bath and dual vanity
- Four comfortable bedrooms all with built-ins offer elevated bush views, main features ensuite

Rhys Christofa 0415 684 877

**Ezra Malolo** 0401 490 024

The site plan and floor plan are not to scale; measurements are indicative and in metres. Bushes and trees are placed for illustration purposes. Plans should not be relied on interested parties should make and rely on their own enquiries. All other information provided has been collected from reliable sources but cannot be guaranteed for accuracy.