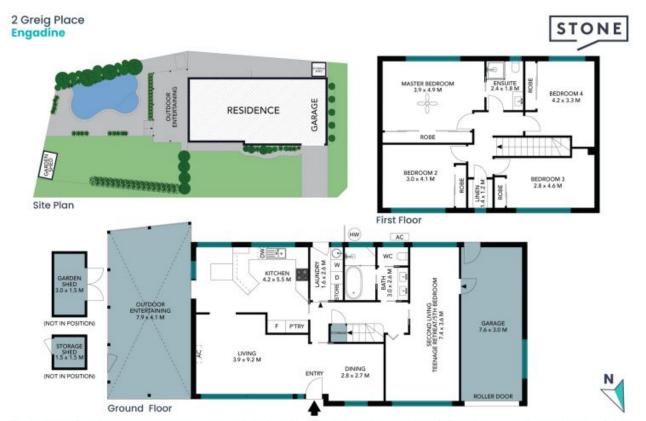

- Split system air conditioned lounge/dining areas flow to covered alfresco entertaining space
- Second living area offers great potential as teenagers' retreat or fifth bedroom
- Generous level grassed yard for the kids and pets
- Large eat-in style entertainers kitchen
- Updated main bathroom has chic freestanding bath and dual vanity
- Four comfortable bedrooms all with built-ins offer elevated bush views, main features ensuite

Rhys Christofa 0415 684 877

**Ezra Malolo** 0401 490 024

The site plan and floor plan are not to scale; measurements are indicative and in metres. Bushes and trees are placed for illustration purposes. Plans should not be relied on interested parties should make and rely on their own enquiries. All other information provided has been collected from reliable sources but cannot be guaranteed for accuracy.