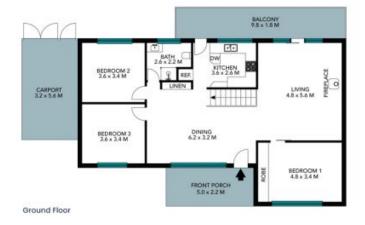

- Set on a 575.4sqm parcel, perfect as an entry-level home for growing families
- Separate living and dining zones flow to alfresco verandah overlooking backyard
- Neat and tidy kitchen complete with quality appliances and plentiful storage
- Four spacious bedrooms, versatile downstairs retreat with private outdoor access
- Fully equipped main bathroom, plus additional updated bathroom and outdoor  $\mbox{\em w/c}$
- Spilt system air conditioning, original fireplace and period features throughoutComplete with a single carport plus ample driveway and on street parking
- Close proximity to Heathcote Station, Engadine village and Royal National Park

Ground Floor 1st Floor

The floor plan is not to scale; measurements are indicative and in metres. All features included in this 3D plan are for inspiration purposes only.

This is not an exact replica of the property or the position of exterior elements, Plans should not be relied on. Interested parties should make and rely on their own enquiries.