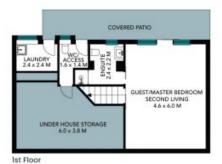

- Set on a 575.4sqm parcel, perfect as an entry-level home for growing families
- Separate living and dining zones flow to alfresco verandah overlooking backyard
- Neat and tidy kitchen complete with quality appliances and plentiful storage
- Four spacious bedrooms, versatile downstairs retreat with private outdoor access
- Fully equipped main bathroom, plus additional updated bathroom and outdoor  $\mbox{\em w/c}$
- Spilt system air conditioning, original fireplace and period features throughoutComplete with a single carport plus ample driveway and on street parking
- Close proximity to Heathcote Station, Engadine village and Royal National Park

Ground Floor 1st Floor

The floor plan is not to scale; measurements are indicative and in metres. All features included in this 3D plan are for inspiration purposes only.

This is not an exact replica of the property or the position of exterior elements, Plans should not be relied on. Interested parties should make and rely on their own enquiries.