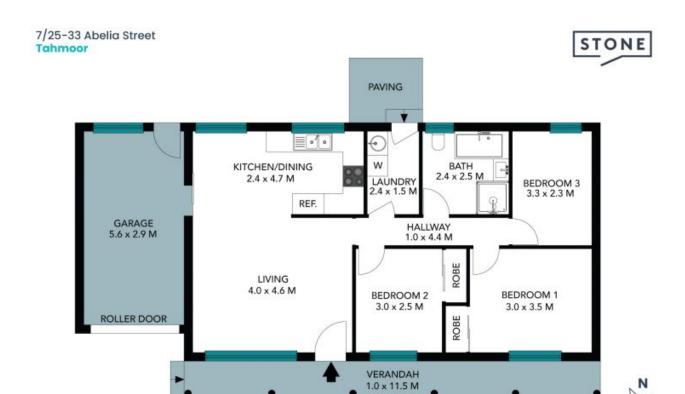

7/25-33 Abelia Street Tahmoor, NSW

3 🕮

## The perfect start.

Are you downsizing, looking to buy your first home or looking for a great investment in a growing suburb? Look no further - this one is for you.

- > Neat and tidy 3-bedroom villa
- > New flooring and fresh paint throughout
- > Low maintenance back yard
- > Updated kitchen with ample storage space
- > Single lock up Garage with internal access to home
- > Sizeable Master Bedroom with Built In Robe
- > Short 550m stroll to Tahmoor Train Station (approx)
- > 300m walk to Woolworths and other amenities (approx)

The floor plan is not to scale; measurements are indicative and in metres. All features included in this 3D plan are for inspiration purposes only.

This is not an exact replica of the property or the position of exterior elements. Plans should not be relied on. Interested parties should make and rely on their own enquiries.