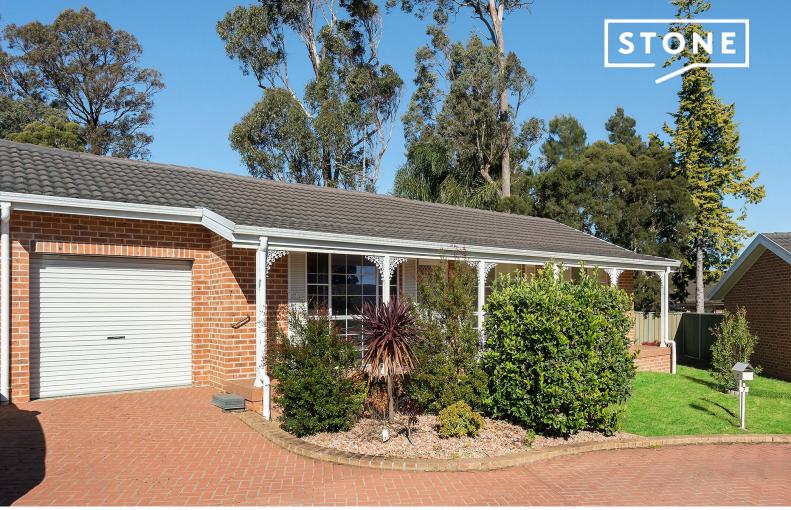

7/25-33 Abelia Street Tahmoor, NSW

3 🕮

## The perfect start.

Are you downsizing, looking to buy your first home or looking for a great investment in a growing suburb? Look no further - this one is for you.

- > Neat and tidy 3-bedroom villa
- > New flooring and fresh paint throughout
- > Low maintenance back yard
- > Updated kitchen with ample storage space
- > Single lock up Garage with internal access to home
- > Sizeable Master Bedroom with Built In Robe
- > Short 550m stroll to Tahmoor Train Station (approx)
- > 300m walk to Woolworths and other amenities (approx)