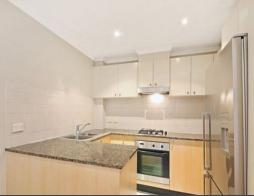

- 3 Bedrooms, 2 with built in wardrobes and balcony access
- Stunning full sized bathroom with separate shower and bath tub, plus en-suite
- Front and rear entertainers balconies, both with stunning views
- Modern kitchen with stainless steel appliances and gas cook top
- Open living and dining with timber flooring throughout
- Ideal street facing with an easterly aspect boasting airport views
- Highly sought after complex with lift access
- Perfectly placed windows allowing natural light and cross flow ventilation