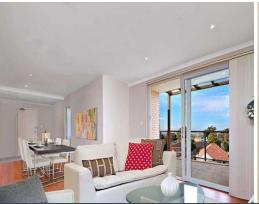

- 3 Bedrooms, 2 with built in wardrobes and balcony access
- Stunning full sized bathroom with separate shower and bath tub, plus en-suite
- Front and rear entertainers balconies, both with stunning views
- Modern kitchen with stainless steel appliances and gas cook top
- Open living and dining with timber flooring throughout
- Ideal street facing with an easterly aspect boasting airport views
- Highly sought after complex with lift access
- Perfectly placed windows allowing natural light and cross flow ventilation