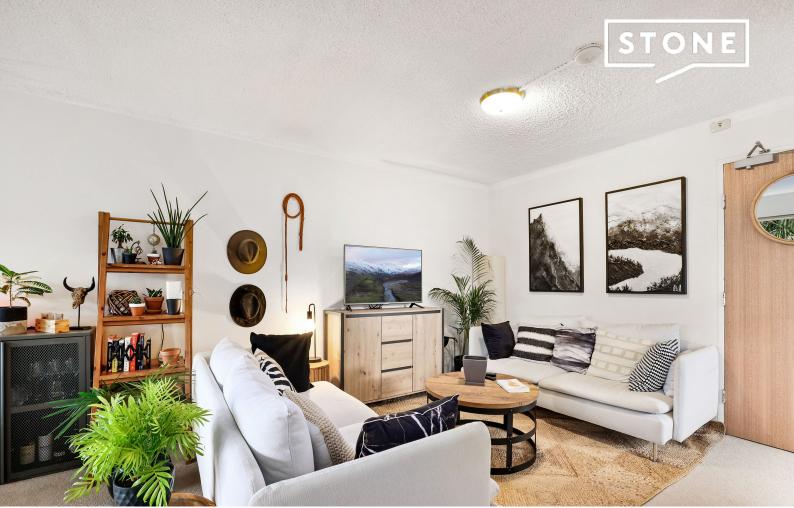

## Spacious One bed apartment in central location

This one bedroom apartment is ideally located close to Manly wharf, Ferries and Manly CBD. Double bedroom with built-in wardrobe, neat kitchen with internal laundry, secure building with car space, private balcony all in the heart of Manly.

- Double bedroom with built-in wardrobe
- Internal laundry facilities
- Private balcony
- Lift access in building
- Security building
- Secure car space for one car
- Moments walk to Ferry, Beach, shops & Cafes