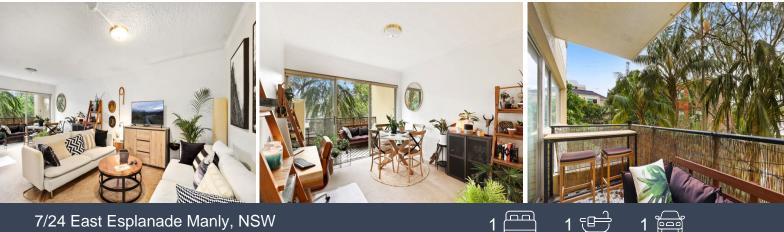

## Spacious One bed apartment in central location

This one bedroom apartment is ideally located close to Manly wharf, Ferries and Manly CBD. Double bedroom with built-in wardrobe, neat kitchen with internal laundry, secure building with car space, private balcony all in the heart of Manly.

- Double bedroom with built-in wardrobe
- Internal laundry facilities
- Private balcony
- Lift access in building
- Security building
- Secure car space for one car
- Moments walk to Ferry, Beach, shops & Cafes