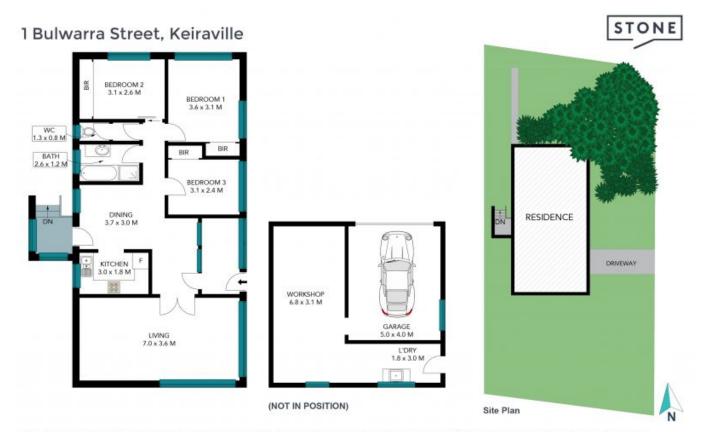

- Outstanding blank canvas ? ready to revive, reimagine or rebuild or dual occupancy (STCA)
- Entry foyer opens into kitchen/meals area ripe for luxury reconfiguration
- Charming French-door flow to expansive lounge framing the district outlook
- Well maintained bathroom boasting a tub, shower and storage vanity
- Generous under-house space with laundry, small workshop and lock-up garage
- Low-maintenance block with fully fenced yard, north and east dual frontages

Price:

\$1,050,000

Paul Piacentin 0411 754 884

Matthew Kasbarian 0432 521 051

The site plan and floor plan are not to scale; measurements are indicative and in metres. Bushes and trees are placed for illustration purposes. Plans should not be relied on. Interested parties should make and rely on their own enquiries. All other information provided has been collected from reliable sources but cannot be guaranteed for accuracy.