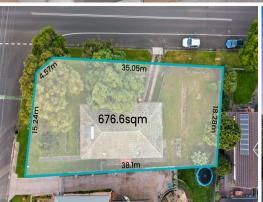

- Outstanding blank canvas ? ready to revive, reimagine or rebuild or dual occupancy (STCA)
- Entry foyer opens into kitchen/meals area ripe for luxury reconfiguration
- Charming French-door flow to expansive lounge framing the district outlook
- Well maintained bathroom boasting a tub, shower and storage vanity
- Generous under-house space with laundry, small workshop and lock-up garage
- Low-maintenance block with fully fenced yard, north and east dual frontages

Price:

\$1,050,000

Paul Piacentin 0411 754 884

Matthew Kasbarian 0432 521 051

The site plan and floor plan are not to scale; measurements are indicative and in metres. Bushes and trees are placed for illustration purposes. Plans should not be relied on. Interested parties should make and rely on their own enquiries. All other information provided has been collected from reliable sources but cannot be guaranteed for accuracy.