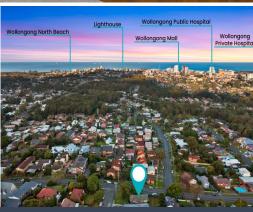

## SOLD BY STONE REAL ESTATE | PAUL PIACENTIN & MATTHEW KASBARIAN

Character home with district views on CBD fringe

Capturing scenic sunrise city views from the high side of the street, this brick home will inspire the creative buyer with its practical layout, elevated ceilings and super-sized family lounge. Just 500 metres from Keiraville Public School and a gentle stroll from all village conveniences, it offers a strongly sought-after balance of value, potential and lifestyle.