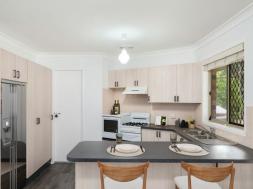

Features include:

- Traditional brick and tile exterior framed by manicured grounds and gardens; offering a lush green outlook from every window
- Three generously sized bedrooms ? all with built-in robes
- Fresh and inviting interiors; newly painted in a contemporary neutral colour palette
- Tasteful kitchen with an abundance of bench and cupboard space
- Fantastic fully fenced rear yard ? with spacious level grassed front yard perfect for the kids and pets to play