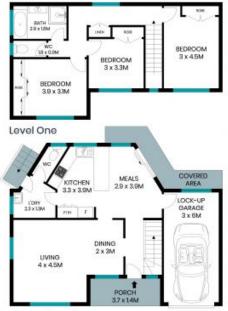

## 1A Highview Street Tumbi Umbi

**Ground Level** 

The site plan and floor plan are not to scale; measurements are indicative and in metres. Bushes and trees are placed for illustration purposes. Plans should not be relied on. Interested parties should make and rely on their own enquiries. All other information provided has been collected from reliable sources but cannot be guaranteed for accuracy.

## 1A Highview Street

## Tumbi Umbi

**Ground Level** 

Level One

The floor plan is not to scale; measurements are indicative and in metres. All features included in this 3D plan are for inspiration purposes only. This is not an exact replica of the property or the position of exterior elements. Plans should not be relied on. Interested parties should make and rely on their own enquiries.