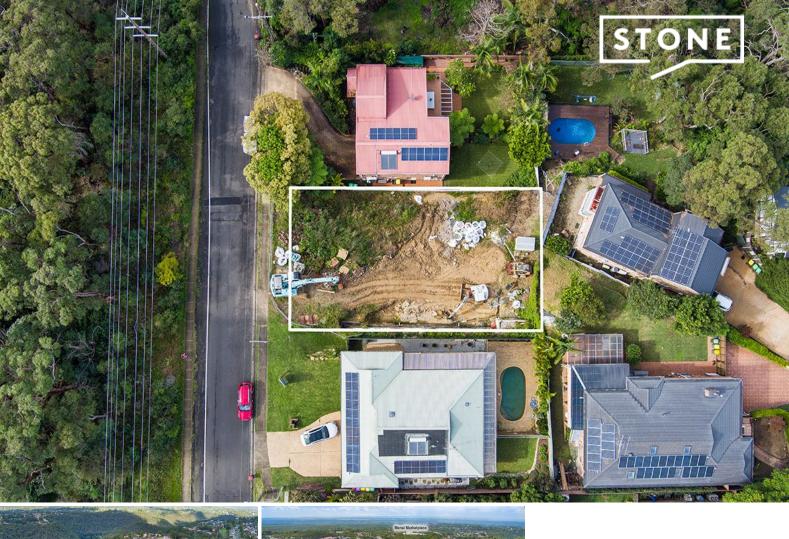

## 51 Barden Road Barden Ridge, NSW

## Rare opportunity

A wonderful opportunity to build a brand-new home on this superb DA-approved block in Barden Ridge. This fabulous north facing piece of land is situated in a quiet pocket close to all amenities. An opportunity not to be missed, perfect for someone looking for a blank canvas to build their dream home (STCA)

- Approximately 646sqm parcel of land with a 19m frontage approx.
- Close proximity to schools, sporting fields, transport, Menai Marketplace and The Ridge Golf Course.
- Zoned C4 ? Environmental Living
- Short drive to National Parks, Beaches and Miranda Westfield.