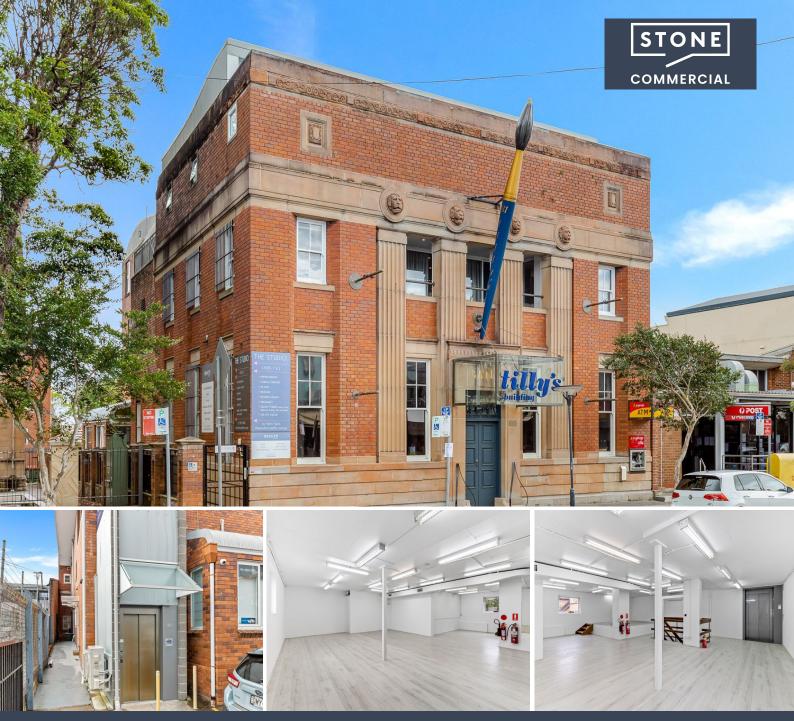

## Level 1/661 Darling Street Rozelle, NSW

## \*\*PRICE REDUCED \*\*

Stone Commercial, Exclusively present to the market this creative and affordable leasing opportunity located within one of Sydney's most Highly sought after retail strips Darling St, Rozelle.

This truly is a fantastic leasing opportunity, offering a flexible zoning attracting industries such as, photography, professional consulting and general commercial uses (STCA).

The space offers 100 sqm\* and great natural light beaming throughout, with a secure car space at rear + the advantage of the council car park.

With easy accessibility to and from all destinations and ample on-street parking, only a stone throw to bus stops and the popular shopping districts, this space offers an affordable leasing opportunity which wont last long.